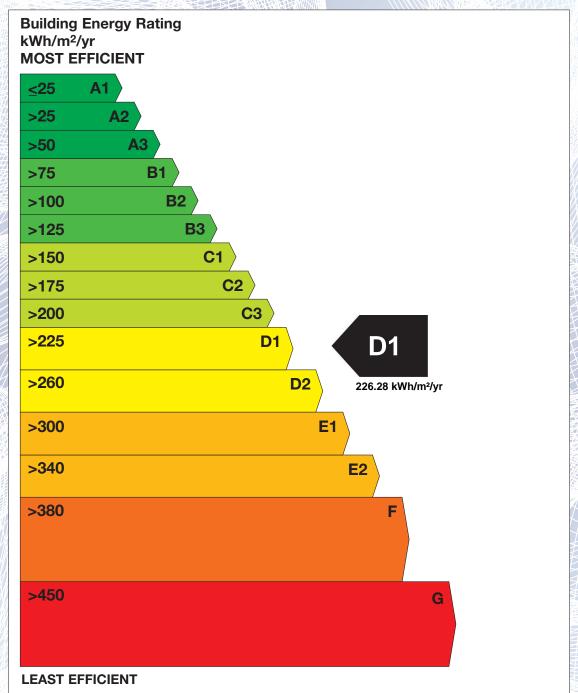

## BER for the building detailed below is:

**D1** 

**Address** 3 HARVEY HOUSE STEAMBOAT QUAY DOCK ROAD LIMERICK CO. LIMERICK Eircode V94A998 **BER Number** 100210624 Date of Issue 23/06/2022 Valid Until 23/06/2032 Assessor Number 108504 Assessor Company No 108503

The Building Energy Rating (BER) is an indication of the energy performance of this dwelling. It covers energy use for space heating, water heating, ventilation and lighting, calculated on the basis of standard occupancy. It is expressed as primary energy use per unit floor area per year (kWh/m²/yr).

'A' rated properties are the most energy efficient and will tend to have the lowest energy bills.

Carbon Dioxide (CO<sub>2</sub>) **Emissions Indicator** kgCO<sub>2</sub>/m<sup>2</sup>/yr **BEST** Calculated annual CO2 emissions 44.49 kgCO<sub>2</sub>/m<sup>2</sup>/yr WORST >120 The less CO<sub>2</sub> produced, the less the dwelling contributes to global warming.