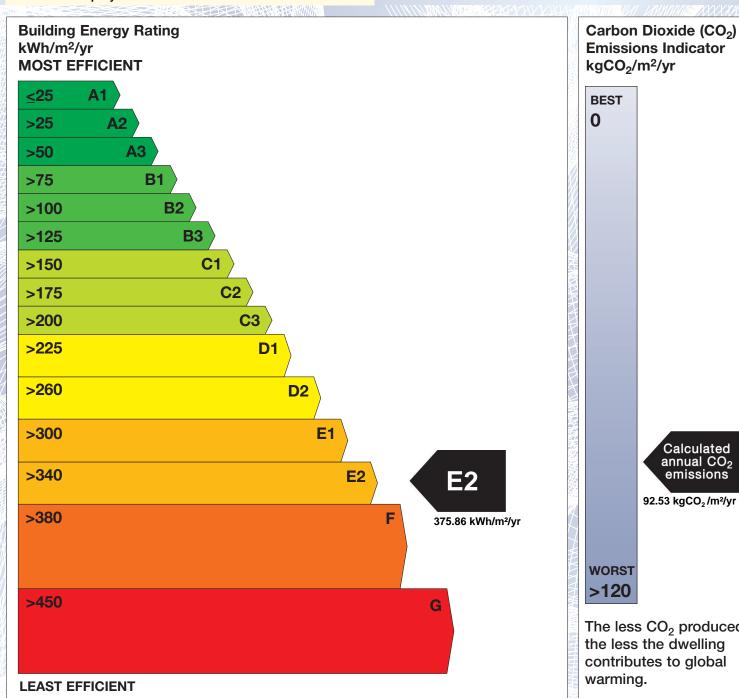

The Building Energy Rating (BER) is an indication of the energy performance of this dwelling. It covers energy use for space heating, water heating, ventilation and lighting, calculated on the basis of standard occupancy. It is expressed as primary energy use per unit floor area per year (kWh/m²/yr).

'A' rated properties are the most energy efficient and will tend to have the lowest energy bills.

**Emissions Indicator** kgCO<sub>2</sub>/m<sup>2</sup>/yr Calculated annual CO2 emissions 92.53 kgCO<sub>2</sub>/m<sup>2</sup>/yr The less CO<sub>2</sub> produced,