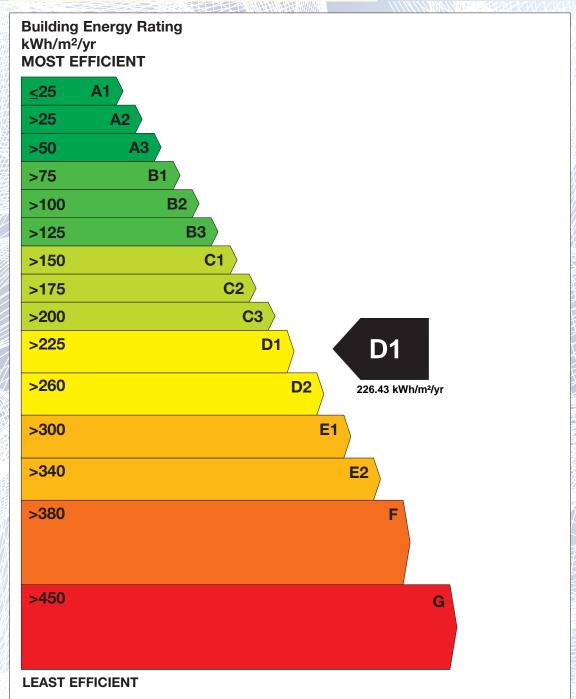

## BER for the building detailed below is:

**D1** 

| Address             | 15A YEATS VILLAGE<br>BALLINODE<br>SLIGO<br>CO. SLIGO |
|---------------------|------------------------------------------------------|
| Eircode             | F91X6W9                                              |
| BER Number          | 100840040                                            |
| Date of Issue       | 16/02/2023                                           |
| Valid Until         | 16/02/2033                                           |
| Assessor Number     | 100971                                               |
| Assessor Company No | 100971                                               |