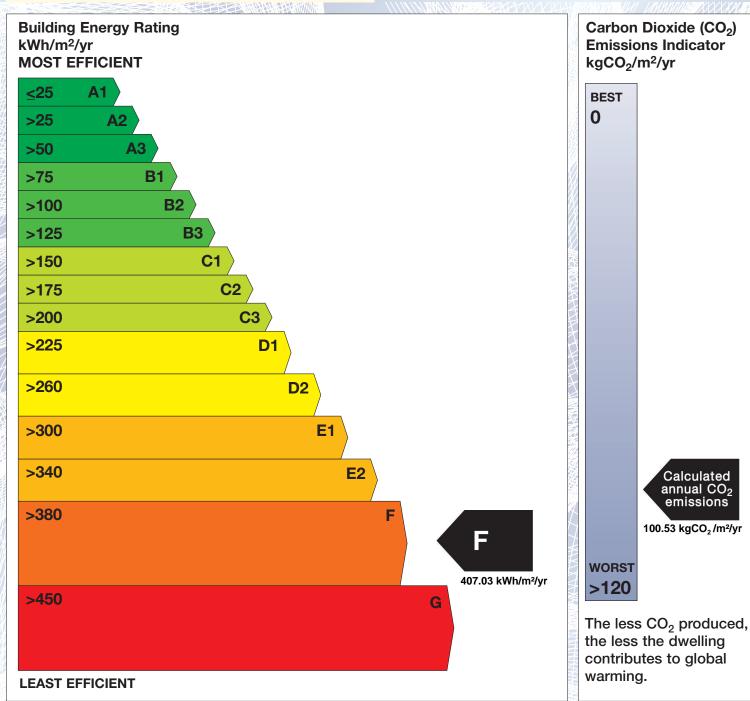

## BER for the building detailed below is:

F

| Address             | 22 CLONTARF ROAD<br>TULLAMORE<br>CO. OFFALY |
|---------------------|---------------------------------------------|
| BER Number          | 111087474                                   |
| Date of Issue       | 11/05/2018                                  |
| Valid Until         | 11/05/2028                                  |
| Assessor Number     | 101082                                      |
| Assessor Company No | 101082                                      |

The Building Energy Rating (BER) is an indication of the energy performance of this dwelling. It covers energy use for space heating, water heating, ventilation and lighting, calculated on the basis of standard occupancy. It is expressed as primary energy use per unit floor area per year (kWh/m²/yr).

'A' rated properties are the most energy efficient and will tend to have the lowest energy bills.

**Emissions Indicator** Calculated annual CO2 emissions 100.53 kgCO<sub>2</sub>/m<sup>2</sup>/yr

IMPORTANT: This BER is calculated on the basis of data provided to and by the BER Assessor, and using the version of the assessment software quoted below. A future BER assigned to this dwelling may be different, as a result of changes to the dwelling or to the assessment software.