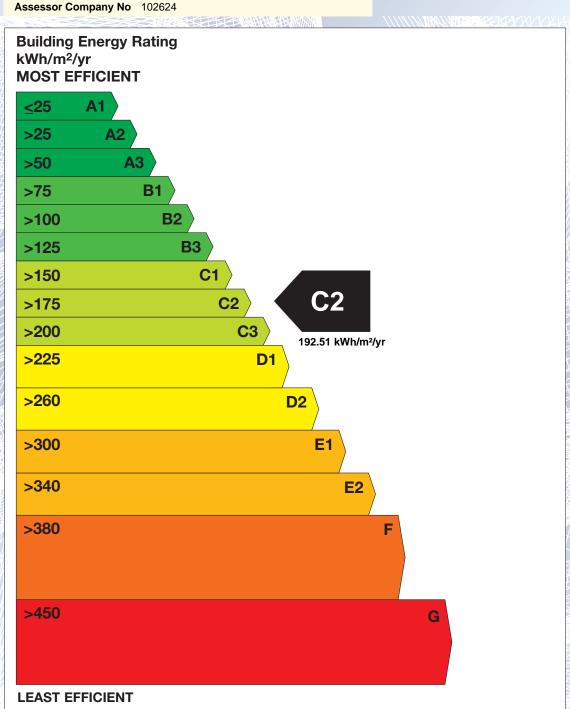

## BER for the building detailed below is:

Valid Until

Assessor Number

C<sub>2</sub>

Address

14 PEBBLE PLACE
PEBBLE BEACH
TRAMORE
CO. WATERFORD

Eircode

X91F6H2

BER Number

116285719

Date of Issue

16/03/2023

16/03/2033

100608

The Building Energy Rating (BER) is an indication of the energy performance of this dwelling. It covers energy use for space heating, water heating, ventilation and lighting, calculated on the basis of standard occupancy. It is expressed as primary energy use per unit floor area per year (kWh/m²/yr).

'A' rated properties are the most energy efficient and will tend to have the lowest energy bills.

Carbon Dioxide (CO<sub>2</sub>) **Emissions Indicator** kgCO<sub>2</sub>/m<sup>2</sup>/yr **BEST** Calculated annual CO<sub>2</sub> emissions 24.64 kgCO<sub>2</sub>/m<sup>2</sup>/yr WORST >120 The less CO<sub>2</sub> produced, the less the dwelling contributes to global warming.