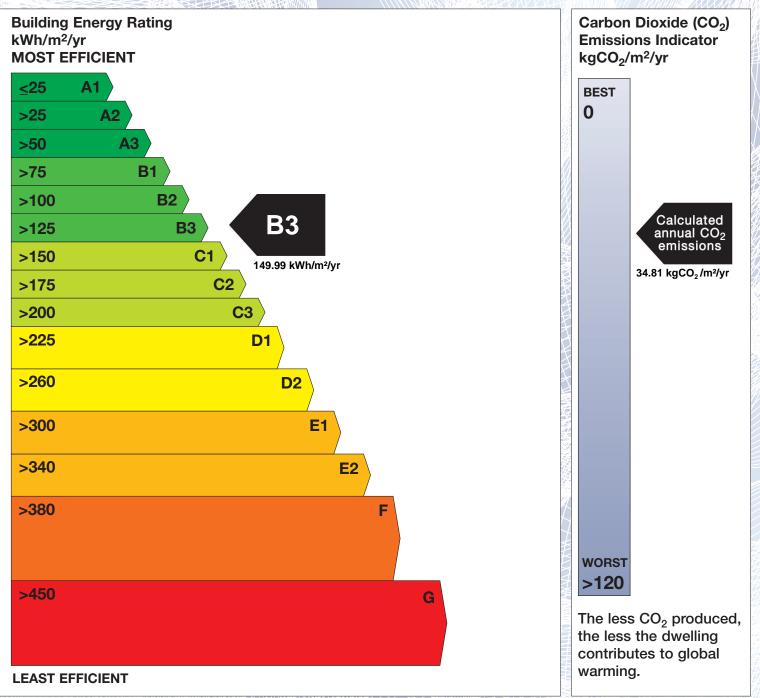

## **Building Energy Rating (BER)**

| BER for the building detailed below is: |                                              | B3     |
|-----------------------------------------|----------------------------------------------|--------|
| Address                                 | 166 RAMSGATE VILLAGE<br>GOREY<br>CO. WEXFORD |        |
| Eircode                                 | Y25V4K6                                      |        |
| BER Number                              | 115423576                                    |        |
| Date of Issue                           | 17/01/2023                                   |        |
| Valid Until                             | 17/01/2033                                   |        |
| Assessor Number                         | 107180                                       |        |
| Assessor Company No                     | 102624                                       | (HIRE) |

The Building Energy Rating (BER) is an indication of the energy performance of this dwelling. It covers energy use for space heating, water heating, ventilation and lighting, calculated on the basis of standard occupancy. It is expressed as primary energy use per unit floor area per year (kWh/m<sup>2</sup>/yr).

'A' rated properties are the most energy efficient and will tend to have the lowest energy bills.

**IMPORTANT:** This BER is calculated on the basis of data provided to and by the BER Assessor, and using the version of the assessment software quoted below. A future BER assigned to this dwelling may be different, as a result of changes to the dwelling or to the assessment software.