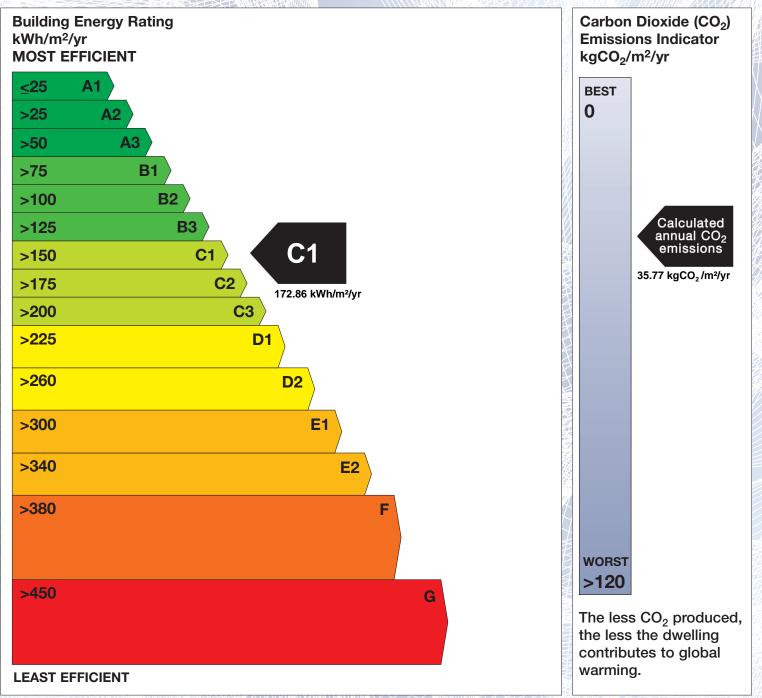

## **Building Energy Rating (BER)**

| BER for the building detailed below is: |                                                            | C1        |
|-----------------------------------------|------------------------------------------------------------|-----------|
| Address                                 | 21 BRAMBLE WOOD<br>DUNAREE LANE<br>KINGSCOURT<br>CO. CAVAN |           |
| Eircode                                 | A82X9E5                                                    |           |
| BER Number                              | 114161219                                                  |           |
| Date of Issue                           | 15/07/2021                                                 |           |
| Valid Until                             | 15/07/2031                                                 |           |
| Assessor Number                         | 107180                                                     |           |
| Assessor Company No                     | 102624                                                     | NJ NIVIII |

The Building Energy Rating (BER) is an indication of the energy performance of this dwelling. It covers energy use for space heating, water heating, ventilation and lighting, calculated on the basis of standard occupancy. It is expressed as primary energy use per unit floor area per year (kWh/m<sup>2</sup>/yr).

'A' rated properties are the most energy efficient and will tend to have the lowest energy bills.

**IMPORTANT:** This BER is calculated on the basis of data provided to and by the BER Assessor, and using the version of the assessment software quoted below. A future BER assigned to this dwelling may be different, as a result of changes to the dwelling or to the assessment software.