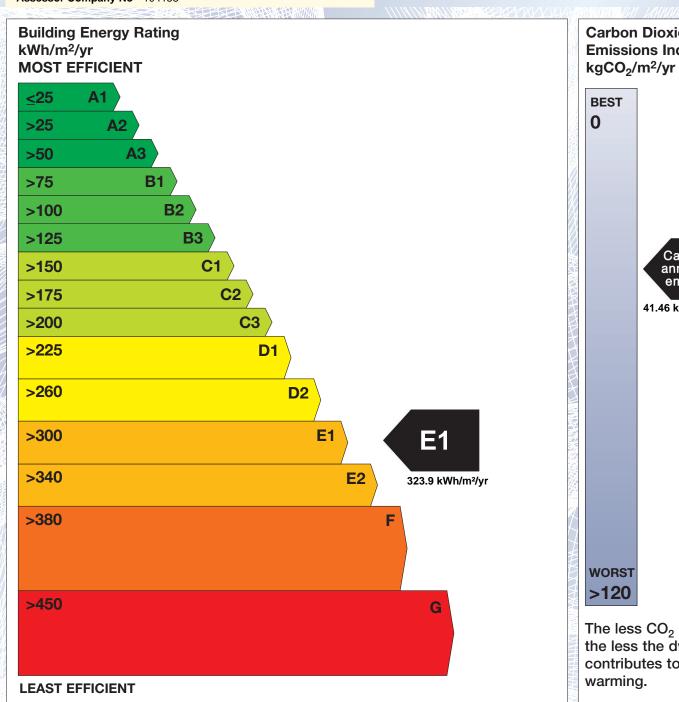

## BER for the building detailed below is:

**E1** 

**Address** APARTMENT 2B (1ST FLOOR)

> REEMNEEM WEST **GLENGARRIFF**

CO. CORK

P75YV07 Eircode **BER Number** 116342569 Date of Issue 07/04/2023 Valid Until 07/04/2033 Assessor Number 104332 Assessor Company No 104158

The Building Energy Rating (BER) is an indication of the energy performance of this dwelling. It covers energy use for space heating, water heating, ventilation and lighting, calculated on the basis of standard occupancy. It is expressed as primary energy use per unit floor area per year (kWh/m²/yr).

'A' rated properties are the most energy efficient and will tend to have the lowest energy bills.

Carbon Dioxide (CO<sub>2</sub>) **Emissions Indicator** Calculated annual CO2 emissions 41.46 kgCO<sub>2</sub>/m²/yr The less CO<sub>2</sub> produced, the less the dwelling contributes to global