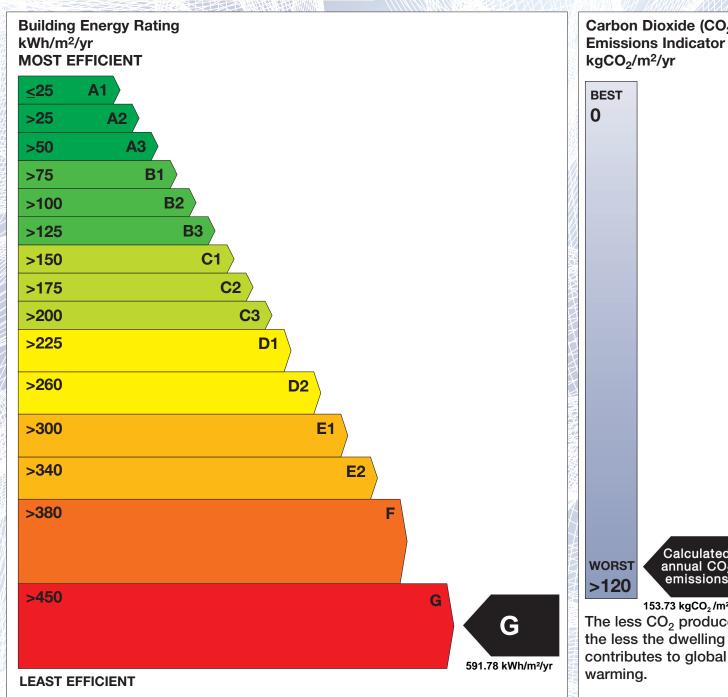

## BER for the building detailed below is:

G

**Address CLOODRUMMAN** 

**FOXFIELD** 

**CARRICK-ON-SHANNON** 

CO. LEITRIM

Eircode N41KX70 **BER Number** 102955028 Date of Issue 15/07/2022 Valid Until 15/07/2032 Assessor Number 107180 Assessor Company No 102624

The Building Energy Rating (BER) is an indication of the energy performance of this dwelling. It covers energy use for space heating, water heating, ventilation and lighting, calculated on the basis of standard occupancy. It is expressed as primary energy use per unit floor area per year (kWh/m²/yr).

'A' rated properties are the most energy efficient and will tend to have the lowest energy bills.

Carbon Dioxide (CO<sub>2</sub>) **Emissions Indicator** Calculated annual CO<sub>2</sub> emissions 153.73 kgCO<sub>2</sub>/m<sup>2</sup>/yr The less CO<sub>2</sub> produced,