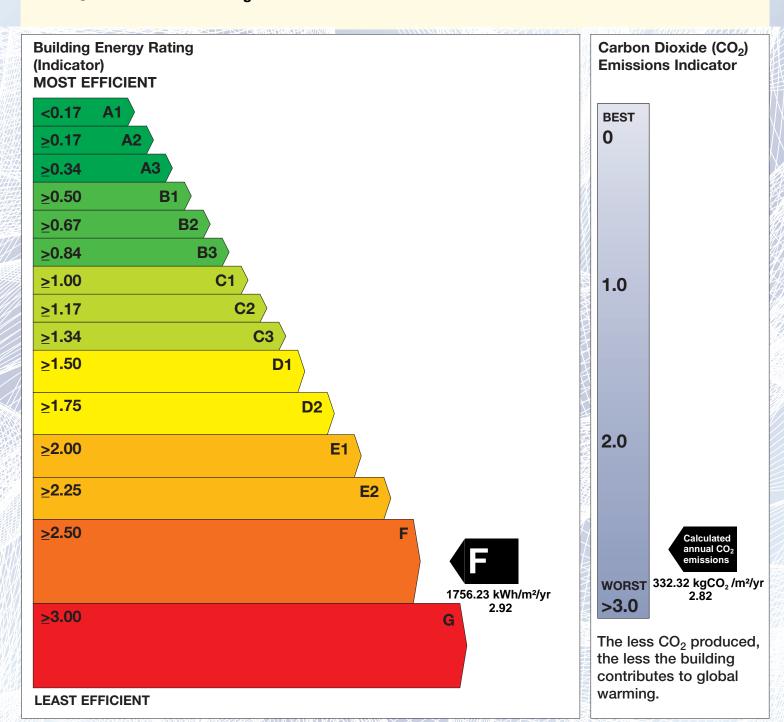

## **Building Energy Rating (BER)**

BER for the building detailed below is:

F

UNIT B4 EASTWAY BUSINESS PARK BALLYSIMON ROAD LIMERICK CO. LIMERICK

BER Number: 800337156

Building Type: Warehouse and storage

Useful Floor Area (m²): 52