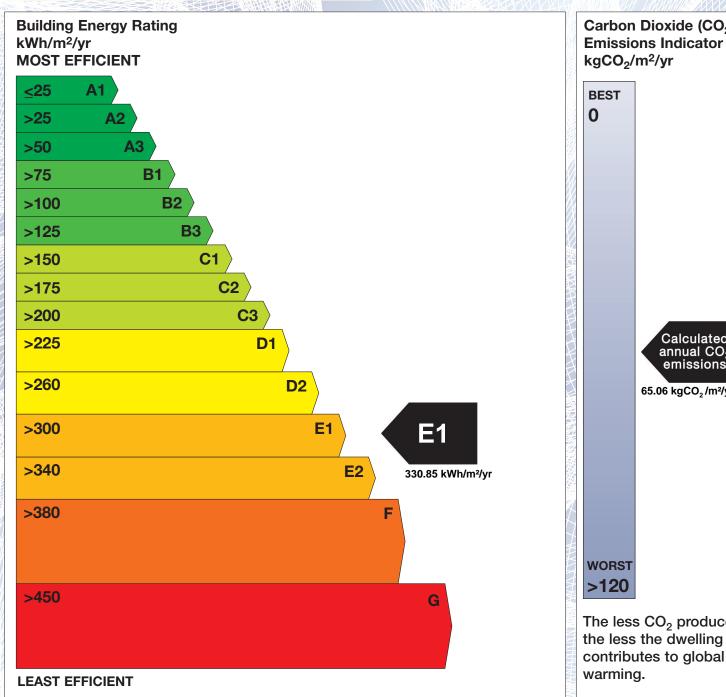

## BER for the building detailed below is:

**E1** 

**Address** 14A ROS NA GREINE SHANNON CO. CLARE Eircode V14C971 **BER Number** 106281710 Date of Issue 23/01/2023 Valid Until 23/01/2033 Assessor Number 106005 Assessor Company No 106004

The Building Energy Rating (BER) is an indication of the energy performance of this dwelling. It covers energy use for space heating, water heating, ventilation and lighting, calculated on the basis of standard occupancy. It is expressed as primary energy use per unit floor area per year (kWh/m²/yr).

'A' rated properties are the most energy efficient and will tend to have the lowest energy bills.

as a result of changes to the dwelling or to the assessment software.

Carbon Dioxide (CO<sub>2</sub>) **Emissions Indicator** kgCO<sub>2</sub>/m<sup>2</sup>/yr Calculated annual CO2 emissions 65.06 kgCO<sub>2</sub>/m<sup>2</sup>/yr The less CO<sub>2</sub> produced, the less the dwelling