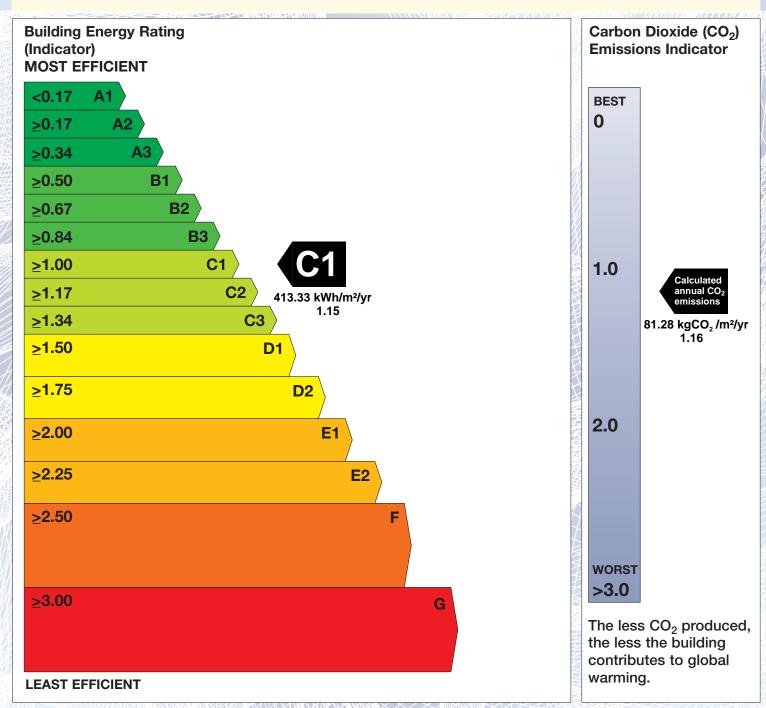

## **Building Energy Rating (BER)**

BER for the building detailed below is:

**C1** 

14 ROS NA GREINE, BALLYCASEY, Co. Clare V14 CF66

BER Number: 800891749

Building Type: Retail/Financial and Professio

Useful Floor Area (m²): nal services

Main Heating Fuel: Grid Supplied Electricity

Building Environment: Heating and Mechanical Vent.

The Building Energy Rating (BER) is an indicator of the energy performance of this building. It covers energy use for space heating and cooling, water heating, ventilation and lighting, calculated on the basis of standard operating patterns. It is accompanied by a  $\rm CO_2$  emissions indicator. These indicators are expressed as respective ratios of primary energy use and  $\rm CO_2$  emissions, relative to what would apply for a similar building generally satisfying the Building Regulations 2005. 'A' rated properties are the most energy efficient and will tend to have the lowest energy bills.