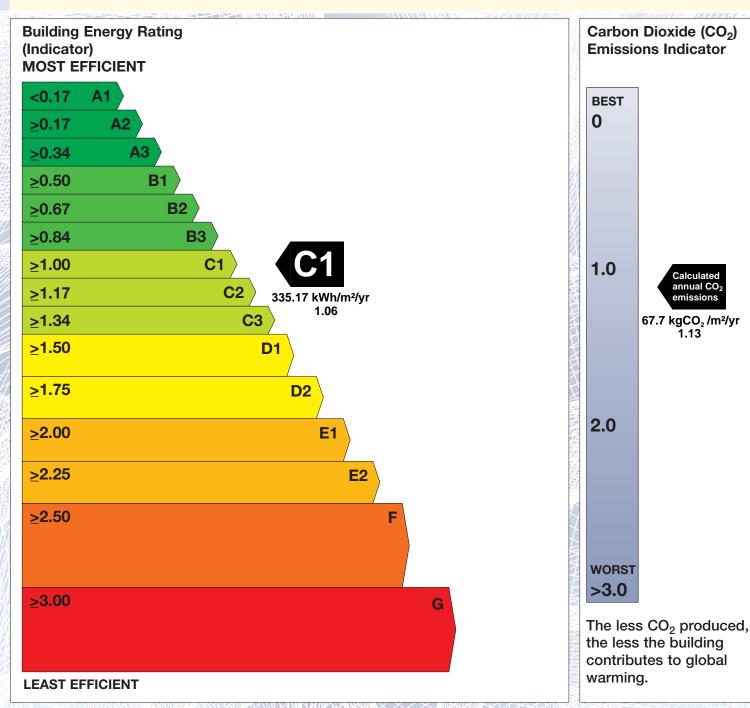

## BER for the building detailed below is:

**C1** 

Golden Phoenix, Main Street, Hospital Co. Limerick V35 DX59

BER Number: 800912198

Building Type: Retail/Financial and Professio

Useful Floor Area (m²): nal services 142
Main Heating Fuel: LPG

Building Environment: Heating and Natural Ventilation

The Building Energy Rating (BER) is an indicator of the energy performance of this building. It covers energy use for space heating and cooling, water heating, ventilation and lighting, calculated on the basis of standard operating patterns. It is accompanied by a  $\rm CO_2$  emissions indicator. These indicators are expressed as respective ratios of primary energy use and  $\rm CO_2$  emissions, relative to what would apply for a similar building generally satisfying the Building Regulations 2005. 'A' rated properties are the most energy efficient and will tend to have the lowest energy bills.