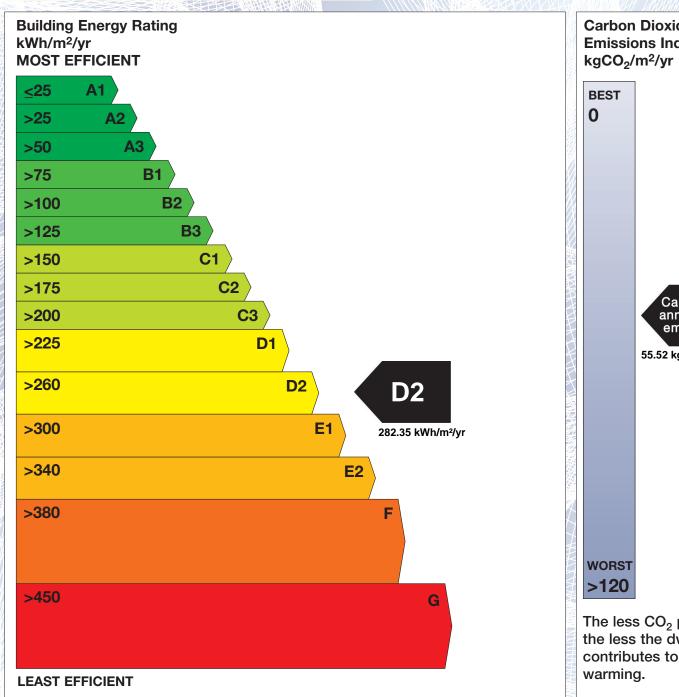

The Building Energy Rating (BER) is an indication of the energy performance of this dwelling. It covers energy use for space heating, water heating, ventilation and lighting, calculated on the basis of standard occupancy. It is expressed as primary energy use per unit floor area per year (kWh/m²/yr).

'A' rated properties are the most energy efficient and will tend to have the lowest energy bills.

Carbon Dioxide (CO<sub>2</sub>) **Emissions Indicator** Calculated annual CO2 emissions 55.52 kgCO<sub>2</sub>/m<sup>2</sup>/yr The less CO<sub>2</sub> produced, the less the dwelling contributes to global