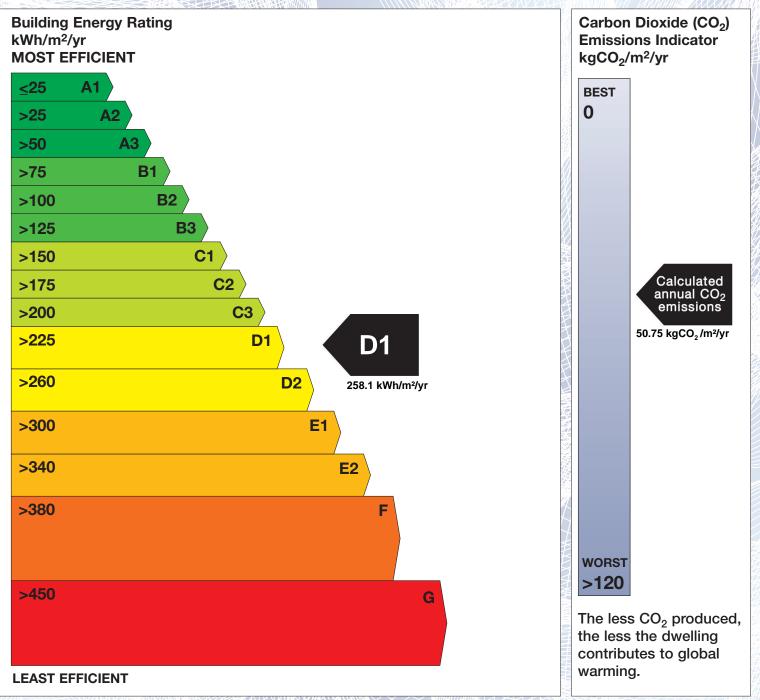

## **Building Energy Rating (BER)**

| BER for the building detailed below is: |                                                             | D1      |
|-----------------------------------------|-------------------------------------------------------------|---------|
| Address                                 | APT 5 BAYVIEW APTS<br>MARKIEVICZ ROAD<br>SLIGO<br>CO. SLIGO |         |
| Eircode                                 | F91PY63                                                     |         |
| BER Number                              | 101959799                                                   |         |
| Date of Issue                           | 02/05/2022                                                  |         |
| Valid Until                             | 02/05/2032                                                  |         |
| Assessor Number                         | 100608                                                      |         |
| Assessor Company No                     | 102624                                                      | 141N000 |

The Building Energy Rating (BER) is an indication of the energy performance of this dwelling. It covers energy use for space heating, water heating, ventilation and lighting, calculated on the basis of standard occupancy. It is expressed as primary energy use per unit floor area per year (kWh/m<sup>2</sup>/yr).

'A' rated properties are the most energy efficient and will tend to have the lowest energy bills.

**IMPORTANT:** This BER is calculated on the basis of data provided to and by the BER Assessor, and using the version of the assessment software quoted below. A future BER assigned to this dwelling may be different, as a result of changes to the dwelling or to the assessment software.