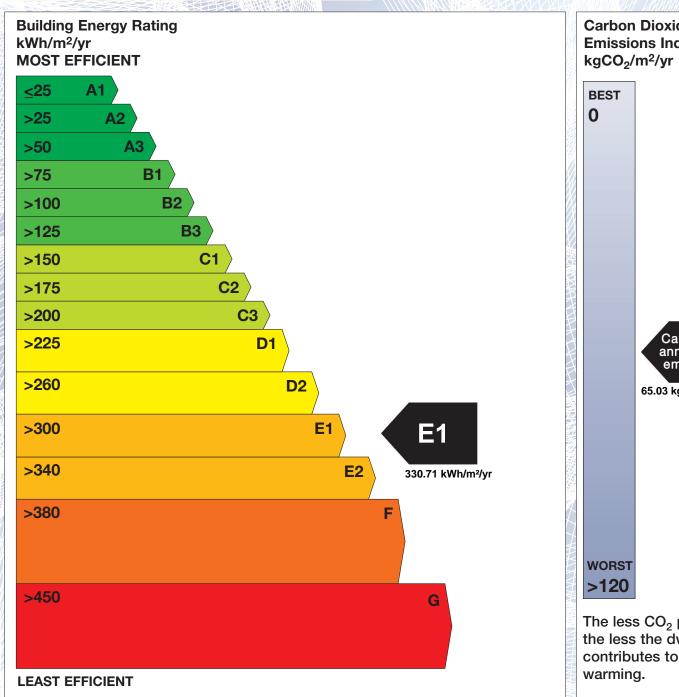

## BER for the building detailed below is:

**E1** 

**Address APT 4 BAYVIEW APTS** 

MARKIEVICZ ROAD **SLIGO** 

CO. SLIGO

Eircode F91PD82 **BER Number** 101960946 Date of Issue 02/05/2022 Valid Until 02/05/2032 Assessor Number 100608 Assessor Company No 102624

The Building Energy Rating (BER) is an indication of the energy performance of this dwelling. It covers energy use for space heating, water heating, ventilation and lighting, calculated on the basis of standard occupancy. It is expressed as primary energy use per unit floor area per year (kWh/m²/yr).

'A' rated properties are the most energy efficient and will tend to have the lowest energy bills.

Carbon Dioxide (CO<sub>2</sub>) **Emissions Indicator** Calculated annual CO2 emissions 65.03 kgCO<sub>2</sub>/m<sup>2</sup>/yr The less CO<sub>2</sub> produced, the less the dwelling contributes to global