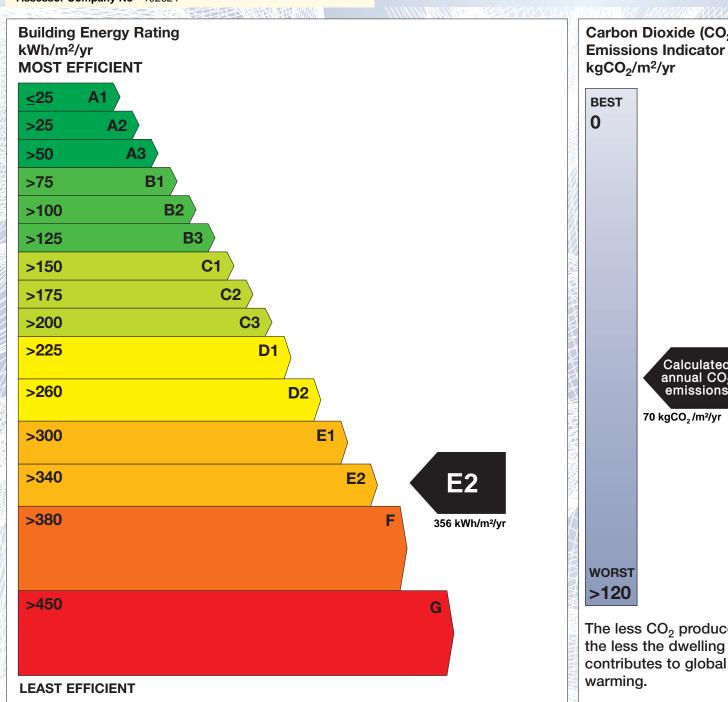

## BER for the building detailed below is:

**E2** 

| Address | APT 3 BAYVIEW APTS |
|---------|--------------------|
|         |                    |

MARKIEVICZ ROAD SLIGO

CO. SLIGO

Eircode F91AE79 101960250 **BER Number** Date of Issue 02/05/2022 Valid Until 02/05/2032 Assessor Number 100608 Assessor Company No 102624

The Building Energy Rating (BER) is an indication of the energy performance of this dwelling. It covers energy use for space heating, water heating, ventilation and lighting, calculated on the basis of standard occupancy. It is expressed as primary energy use per unit floor area per year (kWh/m²/yr).

'A' rated properties are the most energy efficient and will tend to have the lowest energy bills.

Carbon Dioxide (CO<sub>2</sub>) **Emissions Indicator** Calculated annual CO2 emissions 70 kgCO<sub>2</sub>/m<sup>2</sup>/yr The less CO<sub>2</sub> produced, the less the dwelling