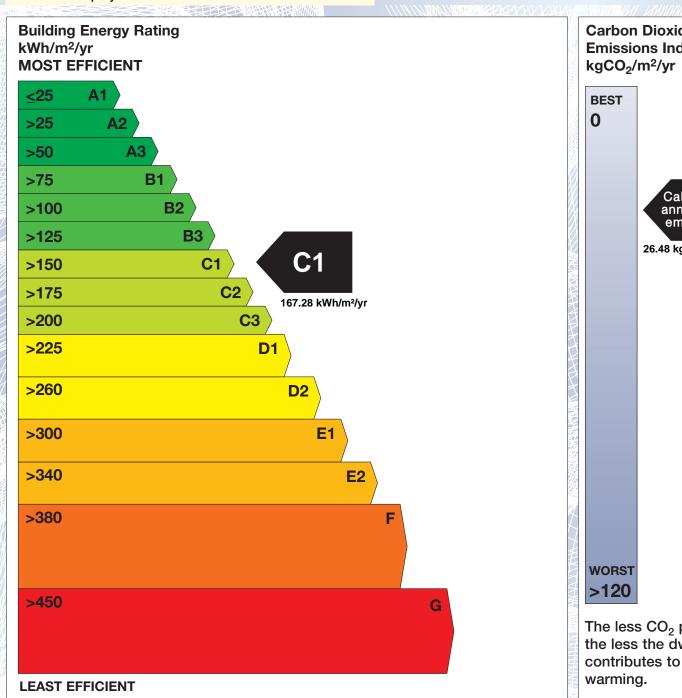

## BER for the building detailed below is:

C<sub>1</sub>

| Address             | ALT<br>CASTLEFINN<br>CO. DONEGAL |
|---------------------|----------------------------------|
| Eircode             | f93t2c1                          |
| BER Number          | 109253823                        |
| Date of Issue       | 11/03/2023                       |
| Valid Until         | 11/03/2033                       |
| Assessor Number     | 108883                           |
| Assessor Company No | 108882                           |

The Building Energy Rating (BER) is an indication of the energy performance of this dwelling. It covers energy use for space heating, water heating, ventilation and lighting, calculated on the basis of standard occupancy. It is expressed as primary energy use per unit floor area per year (kWh/m²/yr).

'A' rated properties are the most energy efficient and will tend to have the lowest energy bills.

Carbon Dioxide (CO<sub>2</sub>) **Emissions Indicator** Calculated annual CO2 emissions 26.48 kgCO<sub>2</sub>/m<sup>2</sup>/yr The less CO<sub>2</sub> produced, the less the dwelling contributes to global