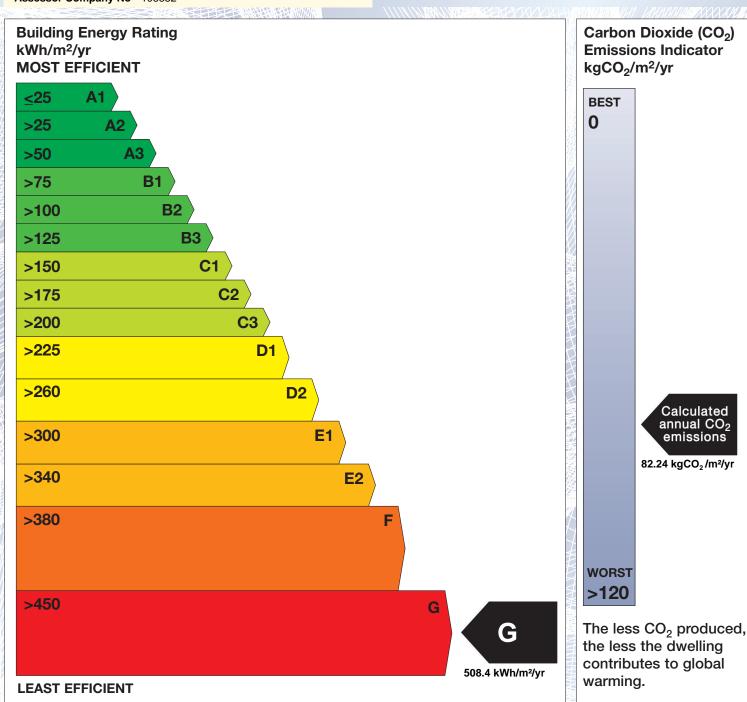

## BER for the building detailed below is:

G

**Address 87 SAINT AIDANS CRESCENT** 

WEXFORD CO. WEXFORD

Eircode Y35R8Y4 **BER Number** 116623877 Date of Issue 18/07/2023 Valid Until 18/07/2033 Assessor Number 108883 Assessor Company No 108882

The Building Energy Rating (BER) is an indication of the energy performance of this dwelling. It covers energy use for space heating, water heating, ventilation and lighting, calculated on the basis of standard occupancy. It is expressed as primary energy use per unit floor area per year (kWh/m²/yr).

'A' rated properties are the most energy efficient and will tend to have the lowest energy bills.

Carbon Dioxide (CO<sub>2</sub>) **Emissions Indicator** Calculated annual CO2 emissions 82.24 kgCO<sub>2</sub>/m<sup>2</sup>/yr

the less the dwelling contributes to global

IMPORTANT: This BER is calculated on the basis of data provided to and by the BER Assessor, and using the version of the assessment software quoted below. A future BER assigned to this dwelling may be different, as a result of changes to the dwelling or to the assessment software.