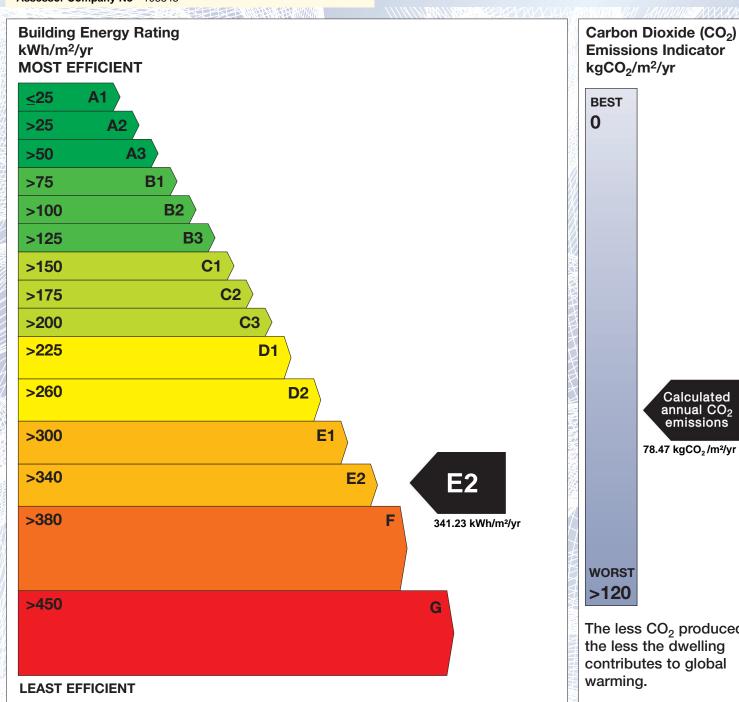

## BER for the building detailed below is:

**E2** 

| Address             | KNOCKNANUSS<br>BALLINASCARTHY<br>CO. CORK |
|---------------------|-------------------------------------------|
| Eircode             | P85Y168                                   |
| BER Number          | 116738493                                 |
| Date of Issue       | 30/08/2023                                |
| Valid Until         | 30/08/2033                                |
| Assessor Number     | 108846                                    |
| Assessor Company No | 108845                                    |

The Building Energy Rating (BER) is an indication of the energy performance of this dwelling. It covers energy use for space heating, water heating, ventilation and lighting, calculated on the basis of standard occupancy. It is expressed as primary energy use per unit floor area per year (kWh/m²/yr).

'A' rated properties are the most energy efficient and will tend to have the lowest energy bills.

**Emissions Indicator** Calculated annual CO2 emissions 78.47 kgCO<sub>2</sub>/m<sup>2</sup>/yr The less CO<sub>2</sub> produced,