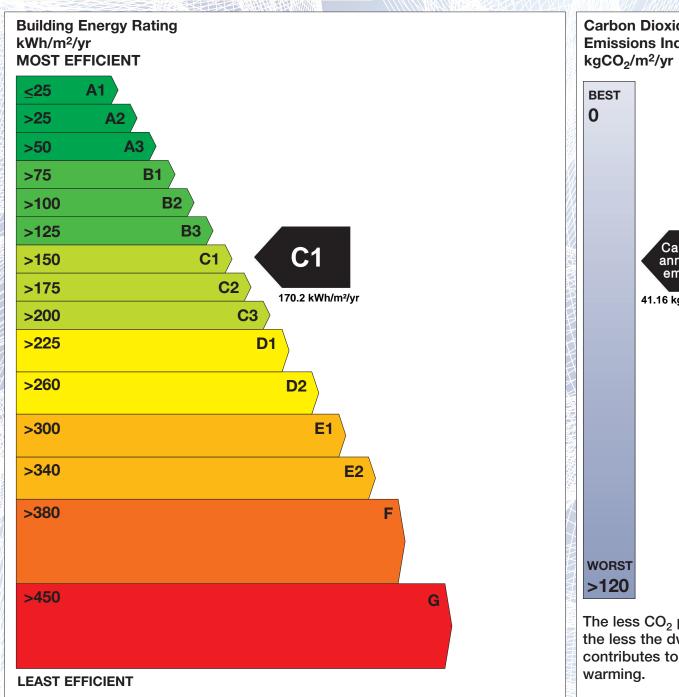

## BER for the building detailed below is:

C<sub>1</sub>

| Address             | 1 ROS COILL ARDAN KNOCKANURE VILLAGE MOYVANE LISTOWEL CO. KERRY |
|---------------------|-----------------------------------------------------------------|
| Eircode             | V31D342                                                         |
| BER Number          | 116034448                                                       |
| Date of Issue       | 27/11/2022                                                      |
| Valid Until         | 27/11/2032                                                      |
| Assessor Number     | 108782                                                          |
| Assessor Company No | 108781                                                          |

The Building Energy Rating (BER) is an indication of the energy performance of this dwelling. It covers energy use for space heating, water heating, ventilation and lighting, calculated on the basis of standard occupancy. It is expressed as primary energy use per unit floor area per year (kWh/m²/yr).

'A' rated properties are the most energy efficient and will tend to have the lowest energy bills.

Carbon Dioxide (CO<sub>2</sub>) **Emissions Indicator** Calculated annual CO2 emissions 41.16 kgCO<sub>2</sub>/m<sup>2</sup>/yr The less CO<sub>2</sub> produced, the less the dwelling contributes to global