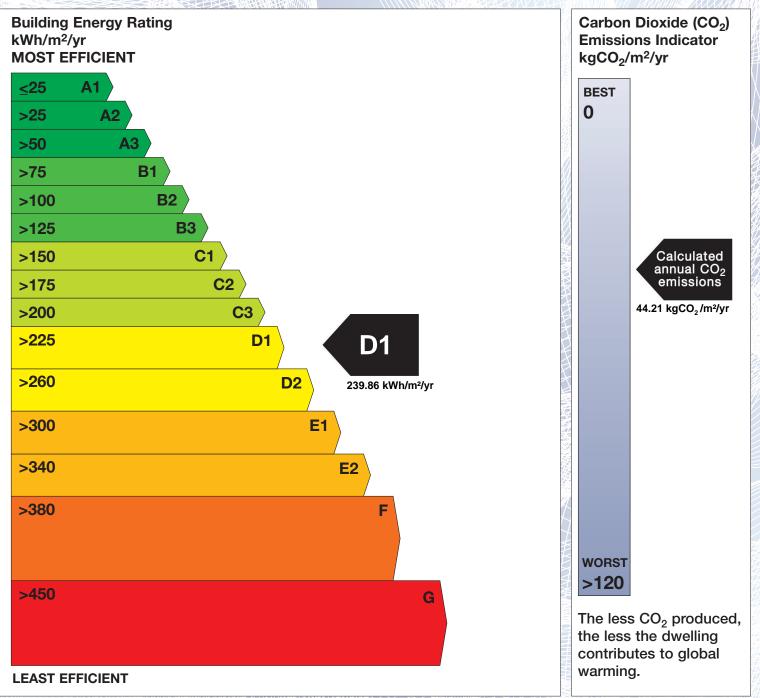

## **Building Energy Rating (BER)**

| BER for the building detailed below is: |                                                       | D1          |
|-----------------------------------------|-------------------------------------------------------|-------------|
| Address                                 | 23 SHANDON COURT<br>RICHMOND HILL<br>CORK<br>CO. CORK |             |
| Eircode                                 | T23E5YW                                               |             |
| BER Number                              | 116407818                                             |             |
| Date of Issue                           | 03/05/2023                                            |             |
| Valid Until                             | 03/05/2033                                            |             |
| Assessor Number                         | 102041                                                |             |
| Assessor Company No                     | 102041                                                | IST DATAMIN |

The Building Energy Rating (BER) is an indication of the energy performance of this dwelling. It covers energy use for space heating, water heating, ventilation and lighting, calculated on the basis of standard occupancy. It is expressed as primary energy use per unit floor area per year (kWh/m<sup>2</sup>/yr).

'A' rated properties are the most energy efficient and will tend to have the lowest energy bills.

**IMPORTANT:** This BER is calculated on the basis of data provided to and by the BER Assessor, and using the version of the assessment software quoted below. A future BER assigned to this dwelling may be different, as a result of changes to the dwelling or to the assessment software.