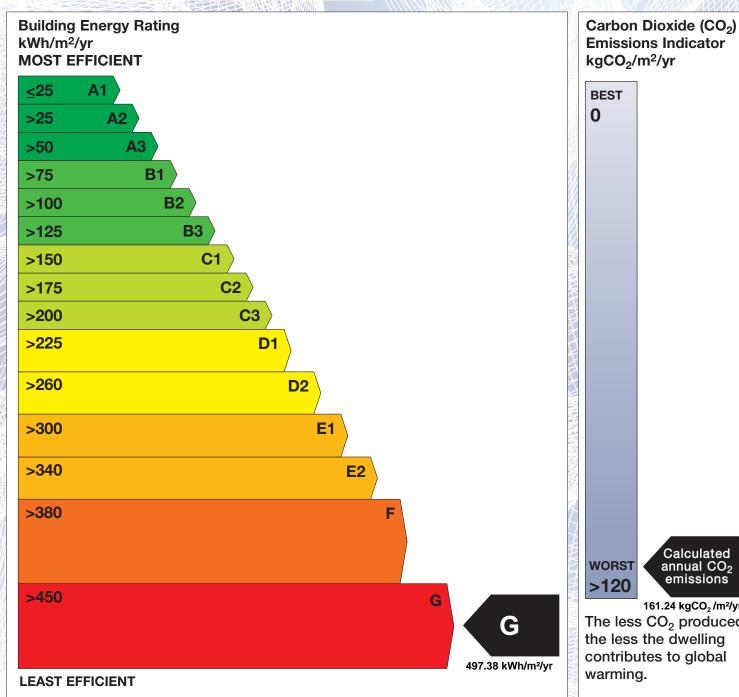

## BER for the building detailed below is:

G

| Address             | APARTMENT 1<br>11 PATRICK STREET<br>CO. LAOIS |
|---------------------|-----------------------------------------------|
| Eircode             | R32XA58                                       |
| BER Number          | 116795030                                     |
| Date of Issue       | 16/09/2023                                    |
| Valid Until         | 16/09/2033                                    |
| Assessor Number     | 108782                                        |
| Assessor Company No | 108781                                        |
| iigo -              |                                               |

The Building Energy Rating (BER) is an indication of the energy performance of this dwelling. It covers energy use for space heating, water heating, ventilation and lighting, calculated on the basis of standard occupancy. It is expressed as primary energy use per unit floor area per year (kWh/m²/yr).

'A' rated properties are the most energy efficient and will tend to have the lowest energy bills.

**Emissions Indicator** 

Calculated annual CO2 emissions

161.24 kgCO<sub>2</sub>/m<sup>2</sup>/yr The less CO<sub>2</sub> produced, the less the dwelling contributes to global