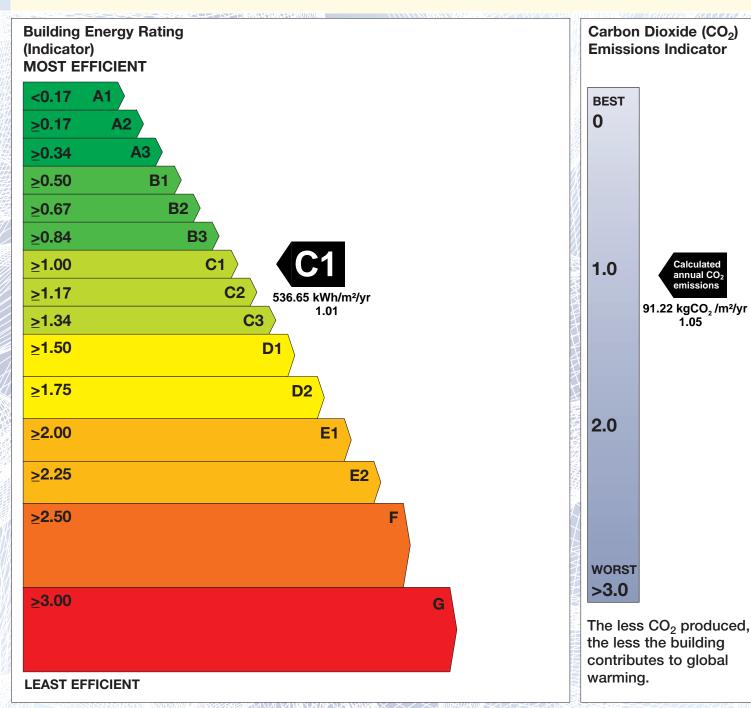

## **Building Energy Rating (BER)**

BER for the building detailed below is:

**C1** 

PUBLIC HOUSE 11 PATRICK STREET MOUNTMELLICK Co. Laois R32 XA58

BER Number: 800940470

Building Type: Restaurants and Cafes/Drinking Establishments/Takeaways 252

Useful Floor Area (m²): 252
Main Heating Fuel: Oil

Building Environment: Heating and Natural Ventilation

The Building Energy Rating (BER) is an indicator of the energy performance of this building. It covers energy use for space heating and cooling, water heating, ventilation and lighting, calculated on the basis of standard operating patterns. It is accompanied by a  $\rm CO_2$  emissions indicator. These indicators are expressed as respective ratios of primary energy use and  $\rm CO_2$  emissions, relative to what would apply for a similar building generally satisfying the Building Regulations 2005. 'A' rated properties are the most energy efficient and will tend to have the lowest energy bills.