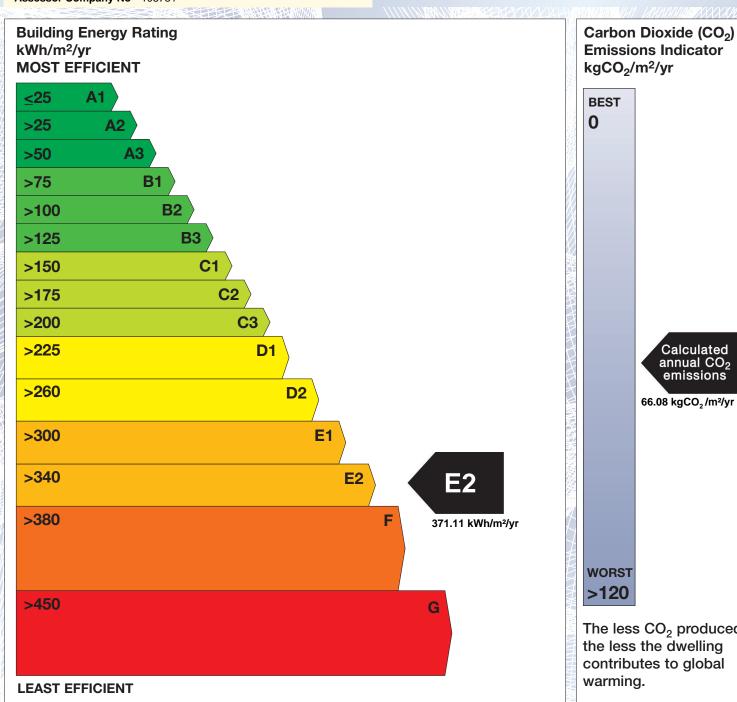

## BER for the building detailed below is:

**E2** 

| Address | 9 BARRACK STREET |
|---------|------------------|
|         | WEVEODD          |

WEXFORD CO. WEXFORD

Eircode Y35C7W5 **BER Number** 116815309 Date of Issue 22/09/2023 Valid Until 22/09/2033 Assessor Number 108782 Assessor Company No 108781

The Building Energy Rating (BER) is an indication of the energy performance of this dwelling. It covers energy use for space heating, water heating, ventilation and lighting, calculated on the basis of standard occupancy. It is expressed as primary energy use per unit floor area per year (kWh/m²/yr).

'A' rated properties are the most energy efficient and will tend to have the lowest energy bills.

**Emissions Indicator** Calculated annual CO2 emissions 66.08 kgCO<sub>2</sub>/m<sup>2</sup>/yr The less CO<sub>2</sub> produced, the less the dwelling