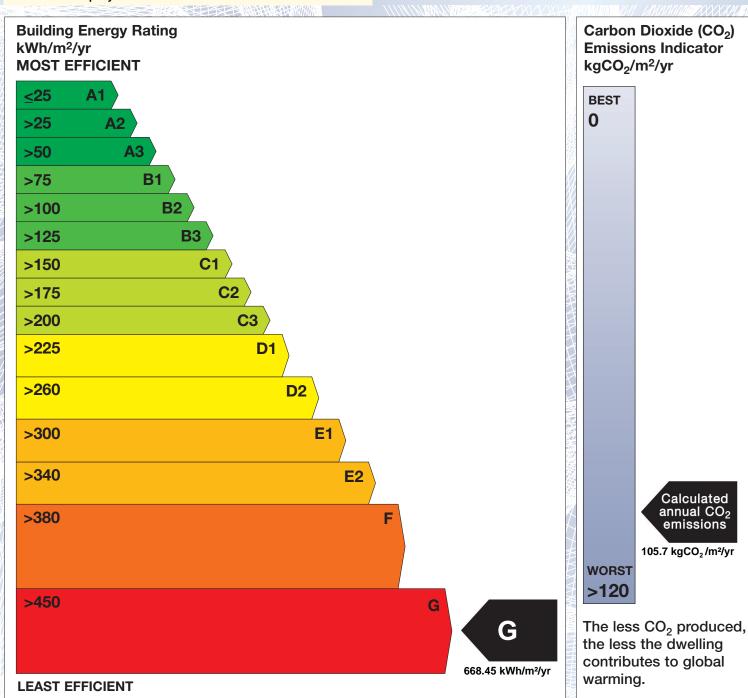

## BER for the building detailed below is:

G

| Address             | CLONAGOWN<br>BALLYFIN<br>PORTLAOISE<br>CO. LAOIS |
|---------------------|--------------------------------------------------|
| Eircode             | R32H2F2                                          |
| BER Number          | 116272402                                        |
| Date of Issue       | 13/03/2023                                       |
| Valid Until         | 13/03/2033                                       |
| Assessor Number     | 108782                                           |
| Assessor Company No | 108781                                           |
| Plans               |                                                  |

The Building Energy Rating (BER) is an indication of the energy performance of this dwelling. It covers energy use for space heating, water heating, ventilation and lighting, calculated on the basis of standard occupancy. It is expressed as primary energy use per unit floor area per year (kWh/m²/yr).

'A' rated properties are the most energy efficient and will tend to have the lowest energy bills.

**Emissions Indicator** Calculated annual CO2 emissions 105.7 kgCO<sub>2</sub>/m<sup>2</sup>/yr

IMPORTANT: This BER is calculated on the basis of data provided to and by the BER Assessor, and using the version of the assessment software quoted below. A future BER assigned to this dwelling may be different, as a result of changes to the dwelling or to the assessment software.