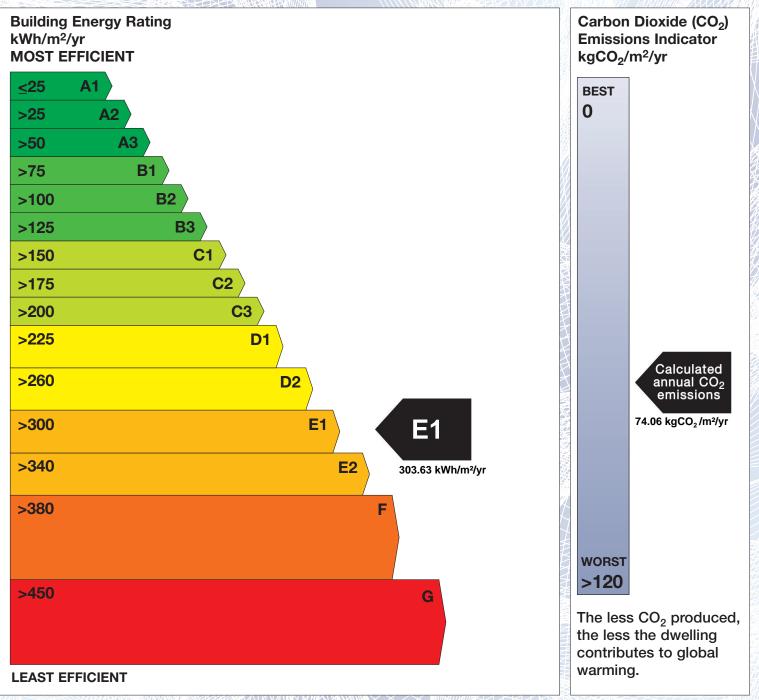

## **Building Energy Rating (BER)**

| BER for the building detailed below is: |                                                       | E1        |
|-----------------------------------------|-------------------------------------------------------|-----------|
| Address                                 | CAEMROCKS<br>FOILDARRIG<br>CASTLETOWNBERE<br>CO. CORK |           |
| Eircode                                 | P75C868                                               |           |
| BER Number                              | 111822789                                             |           |
| Date of Issue                           | 14/07/2023                                            |           |
| Valid Until                             | 14/07/2033                                            |           |
| Assessor Number                         | 108886                                                |           |
| Assessor Company No                     | 108806                                                | 851753000 |

The Building Energy Rating (BER) is an indication of the energy performance of this dwelling. It covers energy use for space heating, water heating, ventilation and lighting, calculated on the basis of standard occupancy. It is expressed as primary energy use per unit floor area per year (kWh/m<sup>2</sup>/yr).

'A' rated properties are the most energy efficient and will tend to have the lowest energy bills.

**IMPORTANT:** This BER is calculated on the basis of data provided to and by the BER Assessor, and using the version of the assessment software quoted below. A future BER assigned to this dwelling may be different, as a result of changes to the dwelling or to the assessment software.