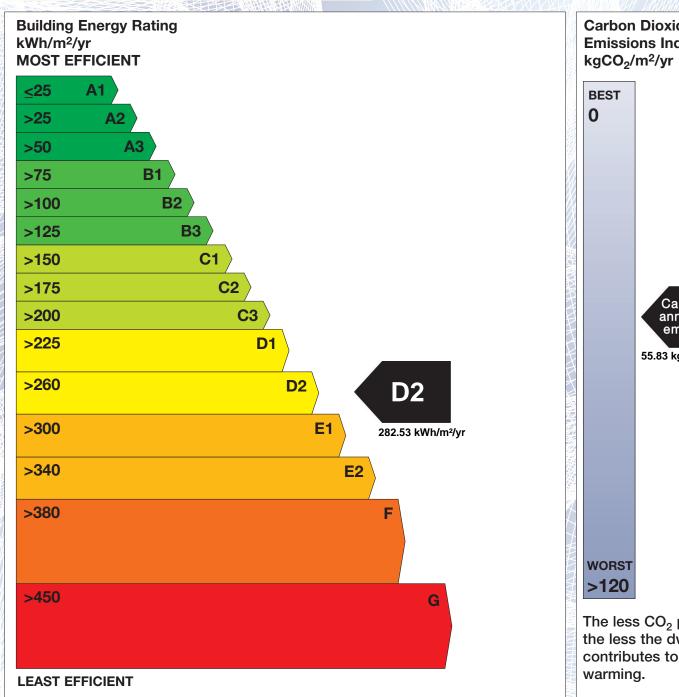

## BER for the building detailed below is:

**D2** 

**Address** 45 THE FAIRWAYS OLD GOLF LINKS ROAD

**KILKENNY** 

CO. KILKENNY

Eircode R95CKN1 **BER Number** 116924473 Date of Issue 27/10/2023 Valid Until 27/10/2033 Assessor Number 108782 Assessor Company No 108781

The Building Energy Rating (BER) is an indication of the energy performance of this dwelling. It covers energy use for space heating, water heating, ventilation and lighting, calculated on the basis of standard occupancy. It is expressed as primary energy use per unit floor area per year (kWh/m²/yr).

'A' rated properties are the most energy efficient and will tend to have the lowest energy bills.

Carbon Dioxide (CO<sub>2</sub>) **Emissions Indicator** Calculated annual CO<sub>2</sub> emissions 55.83 kgCO<sub>2</sub>/m<sup>2</sup>/yr The less CO<sub>2</sub> produced, the less the dwelling contributes to global