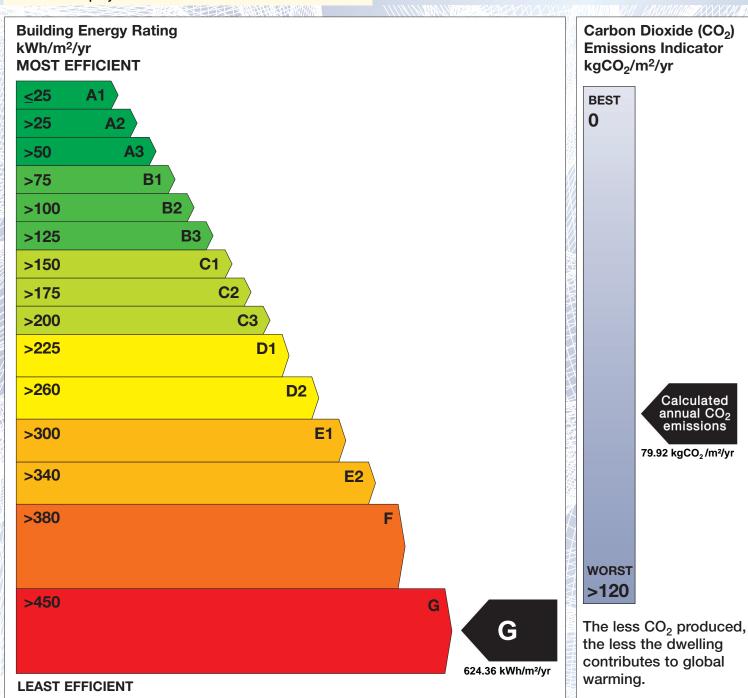

## BER for the building detailed below is:

G

| Address             | APARTMENT 1<br>1 ALLEN STREET<br>CO. WEXFORD |
|---------------------|----------------------------------------------|
| Eircode             | Y35YN79                                      |
| BER Number          | 116853805                                    |
| Date of Issue       | 04/10/2023                                   |
| Valid Until         | 04/10/2033                                   |
| Assessor Number     | 108782                                       |
| Assessor Company No | 108781                                       |

The Building Energy Rating (BER) is an indication of the energy performance of this dwelling. It covers energy use for space heating, water heating, ventilation and lighting, calculated on the basis of standard occupancy. It is expressed as primary energy use per unit floor area per year (kWh/m²/yr).

'A' rated properties are the most energy efficient and will tend to have the lowest energy bills.

Carbon Dioxide (CO<sub>2</sub>) **Emissions Indicator** Calculated annual CO2 emissions 79.92 kgCO<sub>2</sub>/m<sup>2</sup>/yr