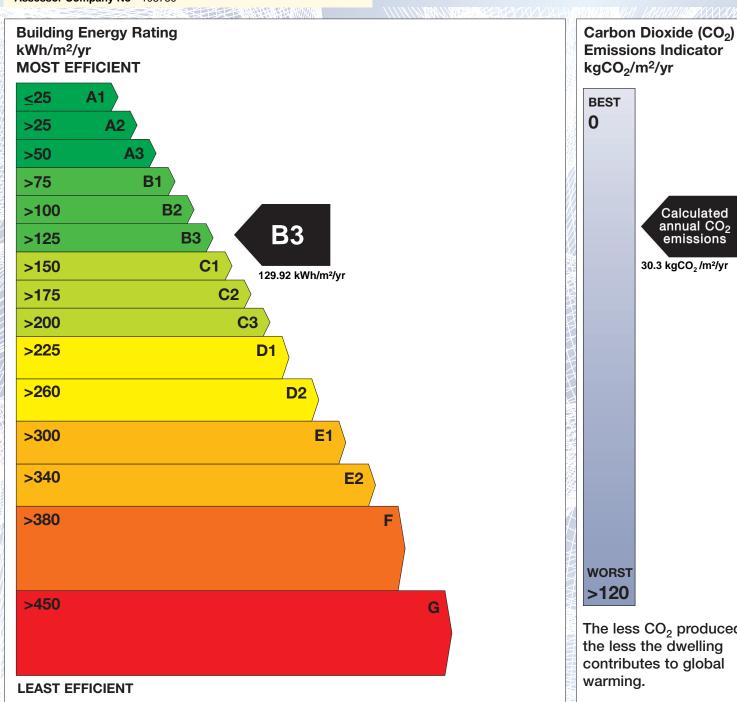

## **Building Energy Rating (BER)**

BER for the building detailed below is:

**B3** 

| Address             | KNOCKAVOTA<br>MILLTOWN<br>CO. KERRY |
|---------------------|-------------------------------------|
| Eircode             | V93F7D7                             |
| BER Number          | 117024562                           |
| Date of Issue       | 01/12/2023                          |
| Valid Until         | 01/12/2033                          |
| Assessor Number     | 108760                              |
| Assessor Company No | 108759                              |

'A' rated properties are the most energy efficient and will tend to have the lowest energy bills.

**Emissions Indicator** Calculated annual CO2 emissions 30.3 kgCO<sub>2</sub>/m<sup>2</sup>/yr The less CO<sub>2</sub> produced, the less the dwelling contributes to global