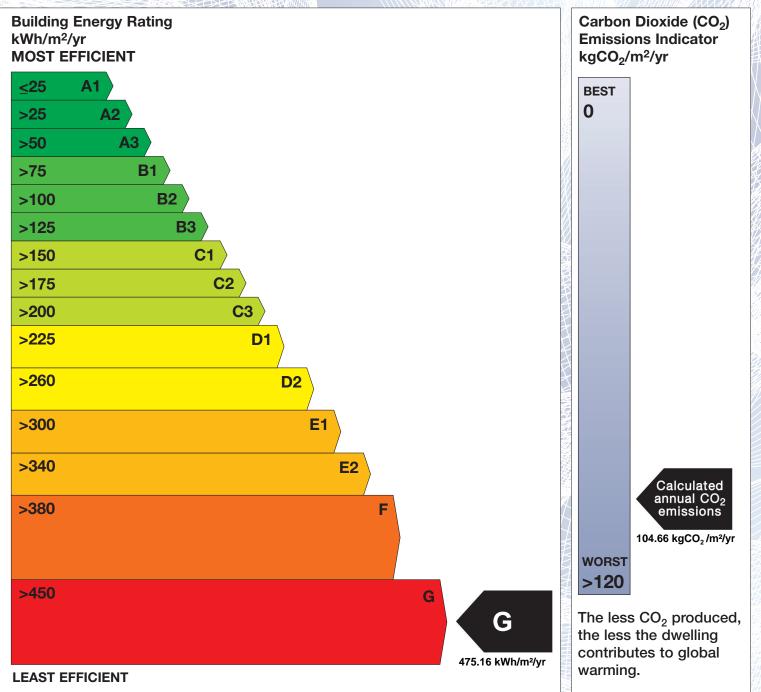

## **Building Energy Rating (BER)**

| BER for the building detailed below is: |                                      | G       |
|-----------------------------------------|--------------------------------------|---------|
| Address                                 | 69A THE ROCK<br>MIDLETON<br>CO. CORK |         |
| BER Number                              | 107321358                            |         |
| Date of Issue                           | 16/02/2015                           |         |
| Valid Until                             | 16/02/2025                           |         |
| Assessor Number                         | 102427                               |         |
| Assessor Company No                     | 102427                               | NIN WAR |

The Building Energy Rating (BER) is an indication of the energy performance of this dwelling. It covers energy use for space heating, water heating, ventilation and lighting, calculated on the basis of standard occupancy. It is expressed as primary energy use per unit floor area per year (kWh/m<sup>2</sup>/yr).

'A' rated properties are the most energy efficient and will tend to have the lowest energy bills.

**IMPORTANT:** This BER is calculated on the basis of data provided to and by the BER Assessor, and using the version of the assessment software quoted below. A future BER assigned to this dwelling may be different, as a result of changes to the dwelling or to the assessment software.