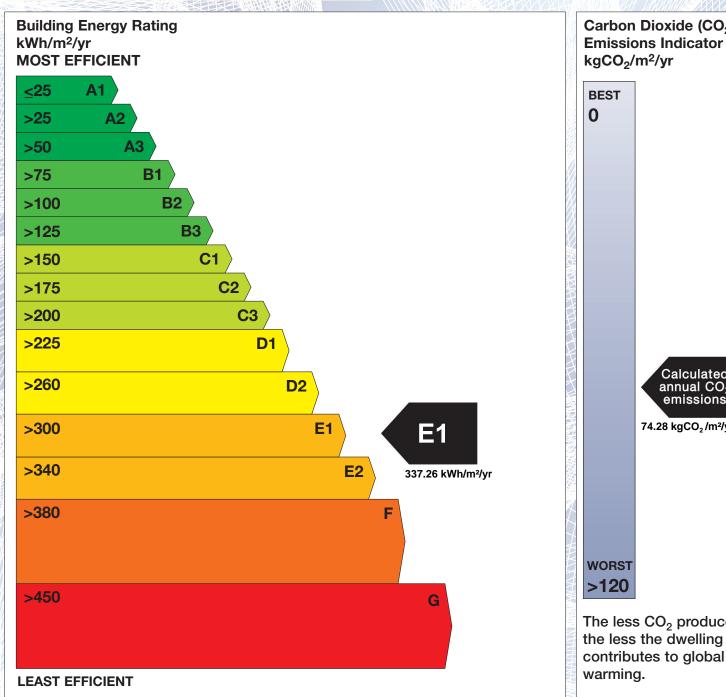

## BER for the building detailed below is:

**E1** 

**Address** 69B THE ROCK **MIDLETON** CO. CORK **BER Number** 107702847 Date of Issue 28/06/2015 Valid Until 28/06/2025 Assessor Number 102427 Assessor Company No 102427

The Building Energy Rating (BER) is an indication of the energy performance of this dwelling. It covers energy use for space heating, water heating, ventilation and lighting, calculated on the basis of standard occupancy. It is expressed as primary energy use per unit floor area per year (kWh/m²/yr).

'A' rated properties are the most energy efficient and will tend to have the lowest energy bills.

Carbon Dioxide (CO<sub>2</sub>) **Emissions Indicator** Calculated annual CO2 emissions 74.28 kgCO<sub>2</sub>/m<sup>2</sup>/yr The less CO<sub>2</sub> produced,