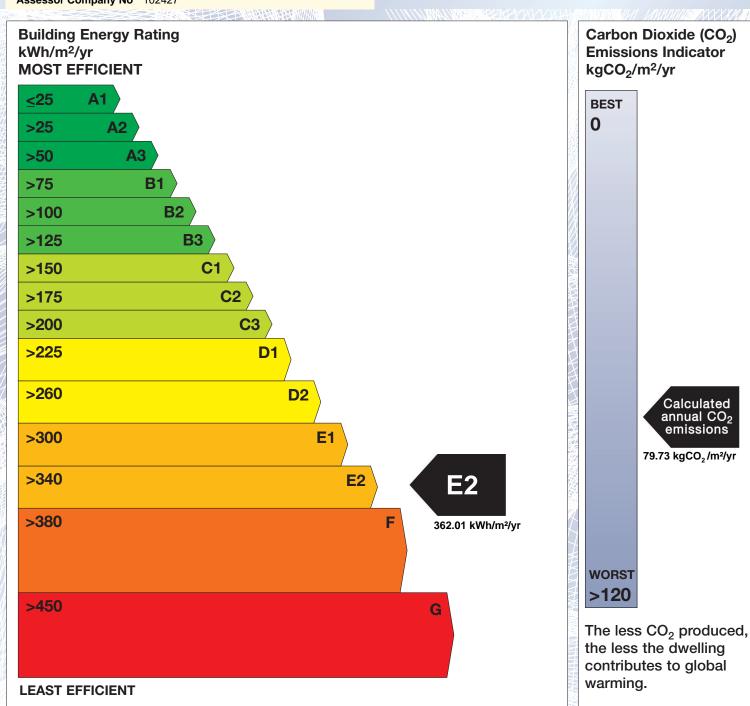

## **Building Energy Rating (BER)**

BER for the building detailed below is:

**E2** 

| Address             | 69C THE ROCK<br>MIDLETON<br>CO. CORK |
|---------------------|--------------------------------------|
| BER Number          | 107511909                            |
| Date of Issue       | 26/04/2015                           |
| Valid Until         | 26/04/2025                           |
| Assessor Number     | 102427                               |
| Assessor Company No | 102427                               |

'A' rated properties are the most energy efficient and will tend to have the lowest energy bills.

Carbon Dioxide (CO<sub>2</sub>) **Emissions Indicator** Calculated annual CO<sub>2</sub> emissions 79.73 kgCO<sub>2</sub>/m²/yr