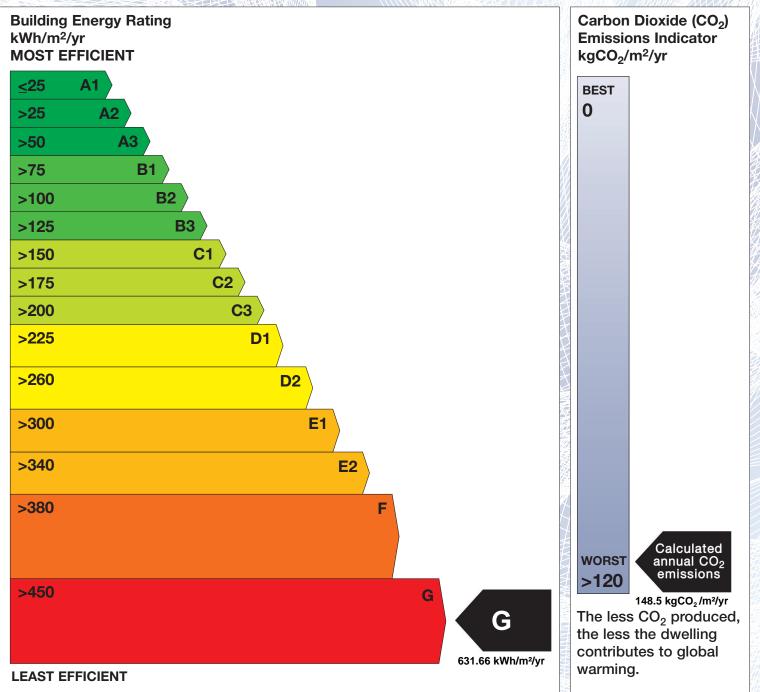

## **Building Energy Rating (BER)**

| BER for the building detailed below is: |                                     | G     |
|-----------------------------------------|-------------------------------------|-------|
| Address                                 | 69 THE ROCK<br>MIDLETON<br>CO. CORK |       |
| BER Number                              | 107924573                           |       |
| Date of Issue                           | 15/09/2015                          |       |
| Valid Until                             | 15/09/2025                          |       |
| Assessor Number                         | 103089                              |       |
| Assessor Company No                     | 103089                              | MINUM |

The Building Energy Rating (BER) is an indication of the energy performance of this dwelling. It covers energy use for space heating, water heating, ventilation and lighting, calculated on the basis of standard occupancy. It is expressed as primary energy use per unit floor area per year (kWh/m<sup>2</sup>/yr).

'A' rated properties are the most energy efficient and will tend to have the lowest energy bills.

**IMPORTANT:** This BER is calculated on the basis of data provided to and by the BER Assessor, and using the version of the assessment software quoted below. A future BER assigned to this dwelling may be different, as a result of changes to the dwelling or to the assessment software.