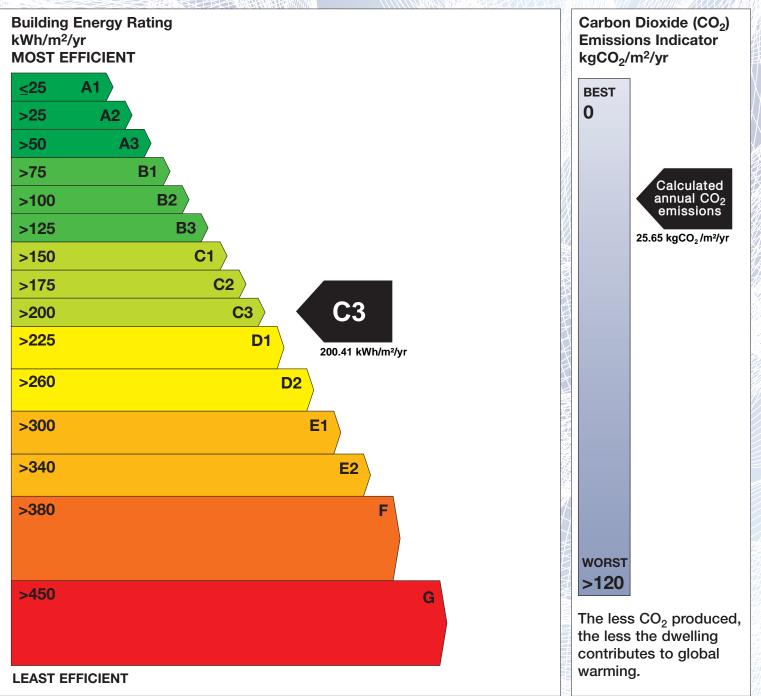

## **Building Energy Rating (BER)**

| BER for the building detailed below is: |                                                 | C3 |
|-----------------------------------------|-------------------------------------------------|----|
| Address                                 | 7 DOOLIN HOLIDAY VILLAGE<br>DOOLIN<br>CO. CLARE |    |
| Eircode                                 | V95PD7V                                         |    |
| BER Number                              | 111326690                                       |    |
| Date of Issue                           | 18/11/2023                                      |    |
| Valid Until                             | 18/11/2033                                      |    |
| Assessor Number                         | 108782                                          |    |
| Assessor Company No                     |                                                 |    |

The Building Energy Rating (BER) is an indication of the energy performance of this dwelling. It covers energy use for space heating, water heating, ventilation and lighting, calculated on the basis of standard occupancy. It is expressed as primary energy use per unit floor area per year (kWh/m<sup>2</sup>/yr).

'A' rated properties are the most energy efficient and will tend to have the lowest energy bills.

**IMPORTANT:** This BER is calculated on the basis of data provided to and by the BER Assessor, and using the version of the assessment software quoted below. A future BER assigned to this dwelling may be different, as a result of changes to the dwelling or to the assessment software.