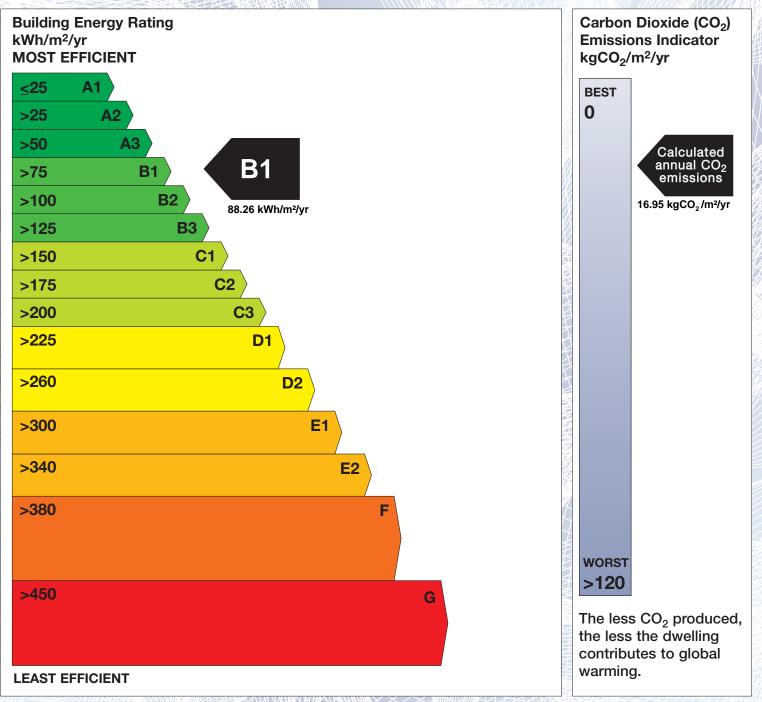

## **Building Energy Rating (BER)**

| BER for the building detailed below is: |                                      | B1     |
|-----------------------------------------|--------------------------------------|--------|
| Address                                 | COOLDERRY<br>GLASCLOON<br>CO. OFFALY |        |
| Eircode                                 | E53YN40                              |        |
| BER Number                              | 116229758                            |        |
| Date of Issue                           | 24/02/2023                           |        |
| Valid Until                             | 24/02/2033                           |        |
| Assessor Number                         | 107303                               |        |
| Assessor Company No                     | 102624                               | 14JHSm |

The Building Energy Rating (BER) is an indication of the energy performance of this dwelling. It covers energy use for space heating, water heating, ventilation and lighting, calculated on the basis of standard occupancy. It is expressed as primary energy use per unit floor area per year (kWh/m<sup>2</sup>/yr).

'A' rated properties are the most energy efficient and will tend to have the lowest energy bills.

**IMPORTANT:** This BER is calculated on the basis of data provided to and by the BER Assessor, and using the version of the assessment software quoted below. A future BER assigned to this dwelling may be different, as a result of changes to the dwelling or to the assessment software.