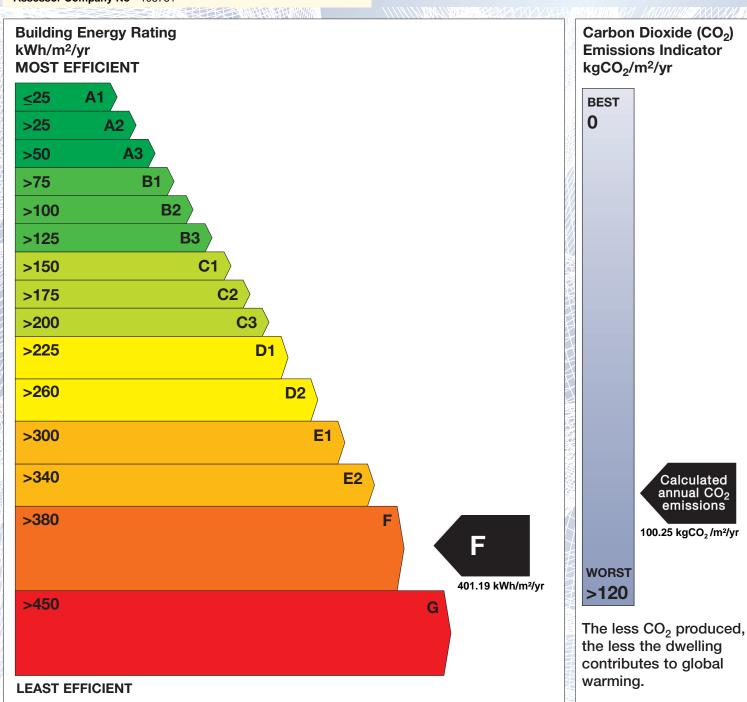

## BER for the building detailed below is:

F

| Address             | FITZPATRICK FLATS<br>O'MOORE STREET<br>TULLAMORE<br>CO. OFFALY |
|---------------------|----------------------------------------------------------------|
| Eircode             | R35K524                                                        |
| BER Number          | 116987215                                                      |
| Date of Issue       | 18/11/2023                                                     |
| Valid Until         | 18/11/2033                                                     |
| Assessor Number     | 108782                                                         |
| Assessor Company No | 108781                                                         |

The Building Energy Rating (BER) is an indication of the energy performance of this dwelling. It covers energy use for space heating, water heating, ventilation and lighting, calculated on the basis of standard occupancy. It is expressed as primary energy use per unit floor area per year (kWh/m²/yr).

'A' rated properties are the most energy efficient and will tend to have the lowest energy bills.

**Emissions Indicator** Calculated annual CO2 emissions 100.25 kgCO<sub>2</sub>/m<sup>2</sup>/yr

IMPORTANT: This BER is calculated on the basis of data provided to and by the BER Assessor, and using the version of the assessment software quoted below. A future BER assigned to this dwelling may be different, as a result of changes to the dwelling or to the assessment software.