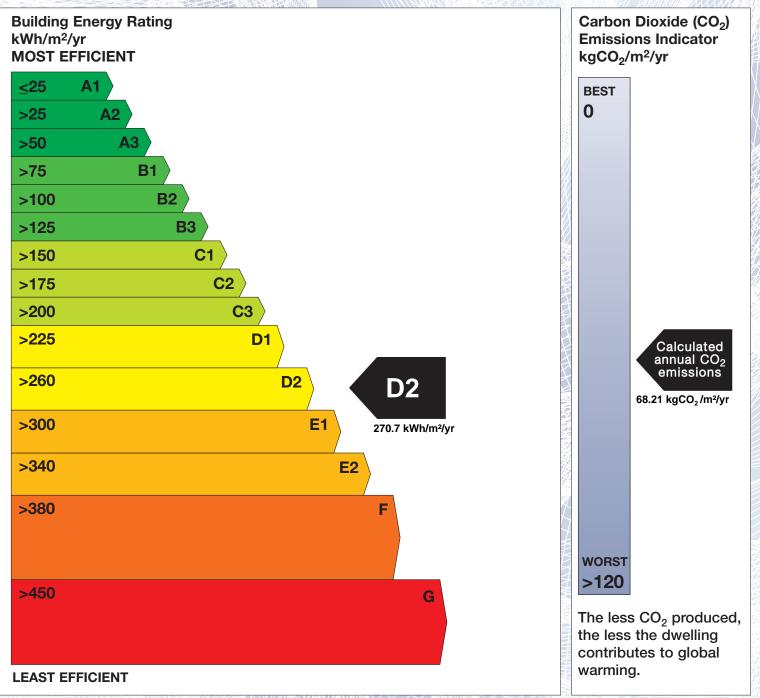

The Building Energy Rating (BER) is an indication of the energy performance of this dwelling. It covers energy use for space heating, water heating, ventilation and lighting, calculated on the basis of standard occupancy. It is expressed as primary energy use per unit floor area per year (kWh/m<sup>2</sup>/yr).

'A' rated properties are the most energy efficient and will tend to have the lowest energy bills.

**IMPORTANT:** This BER is calculated on the basis of data provided to and by the BER Assessor, and using the version of the assessment software quoted below. A future BER assigned to this dwelling may be different, as a result of changes to the dwelling or to the assessment software.