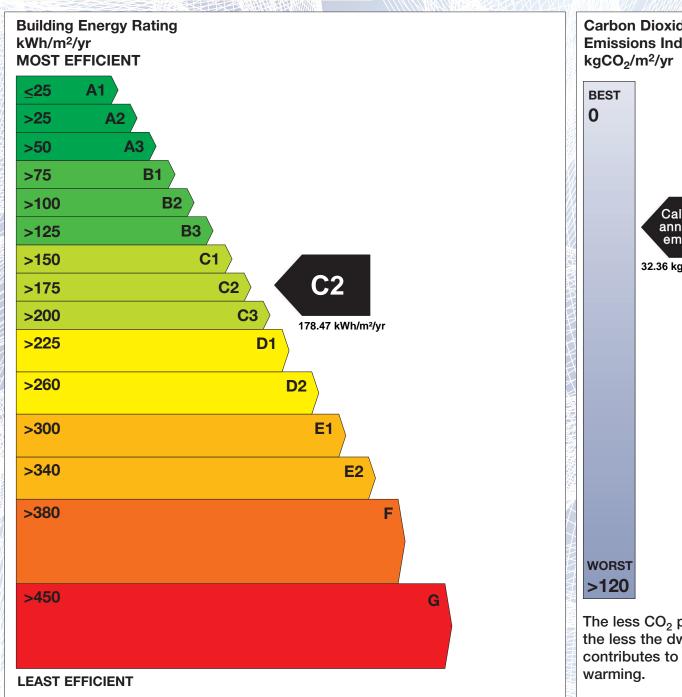

## BER for the building detailed below is:

C<sub>2</sub>

| Address             | 62 TORY SQUARE WATERVILLE BLANCHARDSTOWN DUBLIN 15 |
|---------------------|----------------------------------------------------|
| Eircode             | D15PP60                                            |
| BER Number          | 117061572                                          |
| Date of Issue       | 15/12/2023                                         |
| Valid Until         | 15/12/2033                                         |
| Assessor Number     | 108563                                             |
| Assessor Company No | 105792                                             |

The Building Energy Rating (BER) is an indication of the energy performance of this dwelling. It covers energy use for space heating, water heating, ventilation and lighting, calculated on the basis of standard occupancy. It is expressed as primary energy use per unit floor area per year (kWh/m²/yr).

'A' rated properties are the most energy efficient and will tend to have the lowest energy bills.

Carbon Dioxide (CO<sub>2</sub>) **Emissions Indicator** Calculated annual CO<sub>2</sub> emissions 32.36 kgCO<sub>2</sub>/m<sup>2</sup>/yr The less CO<sub>2</sub> produced, the less the dwelling contributes to global