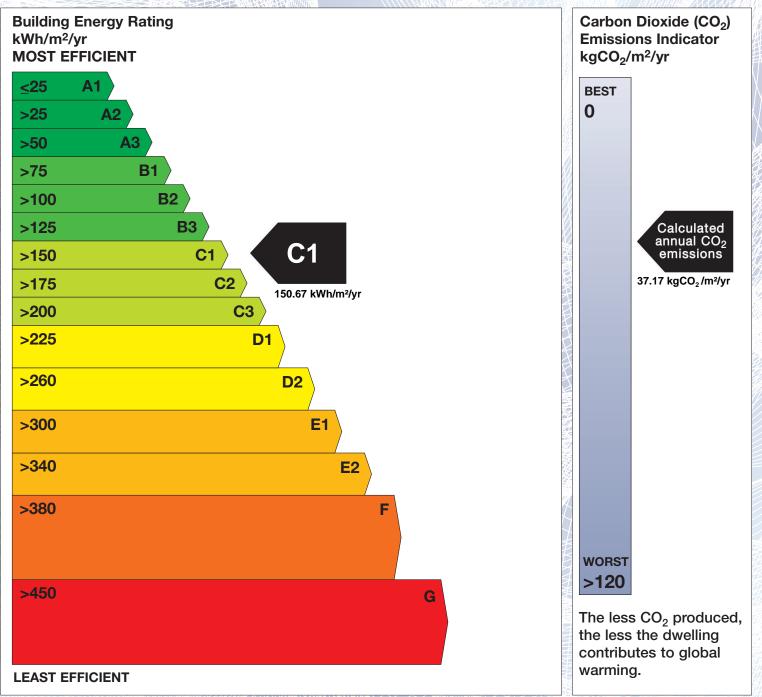

## **Building Energy Rating (BER)**

| BER for the building detailed below is: |                                                                 | C1 |
|-----------------------------------------|-----------------------------------------------------------------|----|
| Address                                 | 2 RADHARC AN BHAILLE<br>DOWRA ROAD<br>DRUMSHANBO<br>CO. LEITRIM |    |
| Eircode                                 | N41AK54                                                         |    |
| BER Number                              | 116597808                                                       |    |
| Date of Issue                           | 08/07/2023                                                      |    |
| Valid Until                             | 08/07/2033                                                      |    |
| Assessor Number                         | 108782                                                          |    |
| Assessor Company No                     | 108781                                                          |    |

The Building Energy Rating (BER) is an indication of the energy performance of this dwelling. It covers energy use for space heating, water heating, ventilation and lighting, calculated on the basis of standard occupancy. It is expressed as primary energy use per unit floor area per year (kWh/m<sup>2</sup>/yr).

'A' rated properties are the most energy efficient and will tend to have the lowest energy bills.

**IMPORTANT:** This BER is calculated on the basis of data provided to and by the BER Assessor, and using the version of the assessment software quoted below. A future BER assigned to this dwelling may be different, as a result of changes to the dwelling or to the assessment software.