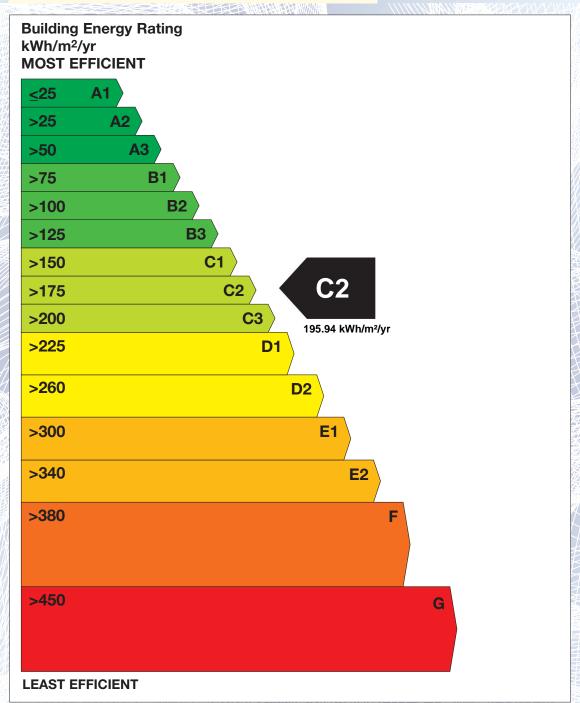

## BER for the building detailed below is:

C<sub>2</sub>

**Address** 25 CASTLE HEIGHTS CASTLE HEIGHTS **CARRICK BEG CARRICK-ON-SUIR** CO. TIPPERARY Eircode E32CF60 117062075 **BER Number** Date of Issue 15/12/2023 Valid Until 15/12/2033 Assessor Number 108782

Assessor Company No 108781

The Building Energy Rating (BER) is an indication of the energy performance of this dwelling. It covers energy use for space heating, water heating, ventilation and lighting, calculated on the basis of standard occupancy. It is expressed as primary energy use per unit floor area per year (kWh/m²/yr).

'A' rated properties are the most energy efficient and will tend to have the lowest energy bills.

Carbon Dioxide (CO<sub>2</sub>) **Emissions Indicator** kgCO<sub>2</sub>/m<sup>2</sup>/yr **BEST** Calculated annual CO2 emissions 38.87 kgCO<sub>2</sub>/m<sup>2</sup>/yr WORST >120 The less CO<sub>2</sub> produced, the less the dwelling contributes to global warming.