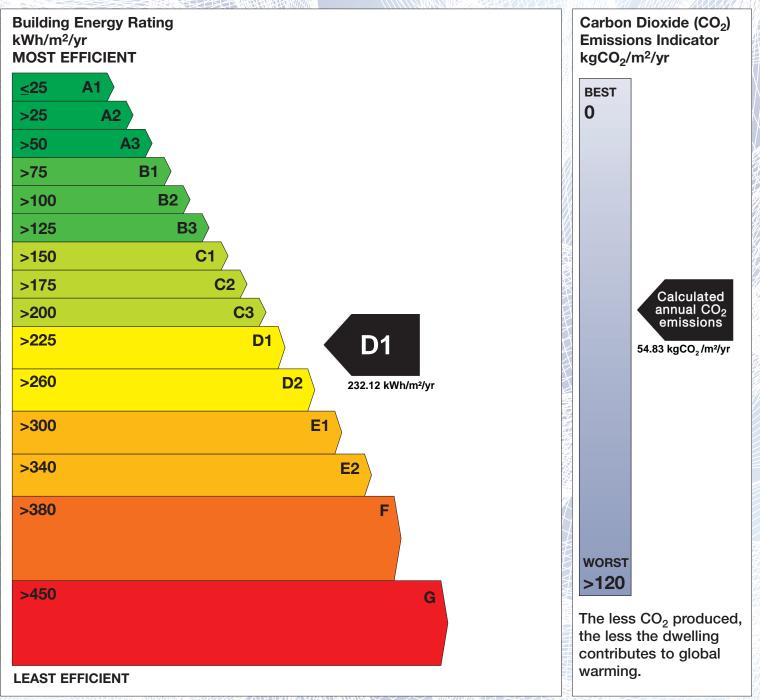

The Building Energy Rating (BER) is an indication of the energy performance of this dwelling. It covers energy use for space heating, water heating, ventilation and lighting, calculated on the basis of standard occupancy. It is expressed as primary energy use per unit floor area per year (kWh/m<sup>2</sup>/yr).

'A' rated properties are the most energy efficient and will tend to have the lowest energy bills.

**IMPORTANT:** This BER is calculated on the basis of data provided to and by the BER Assessor, and using the version of the assessment software quoted below. A future BER assigned to this dwelling may be different, as a result of changes to the dwelling or to the assessment software.