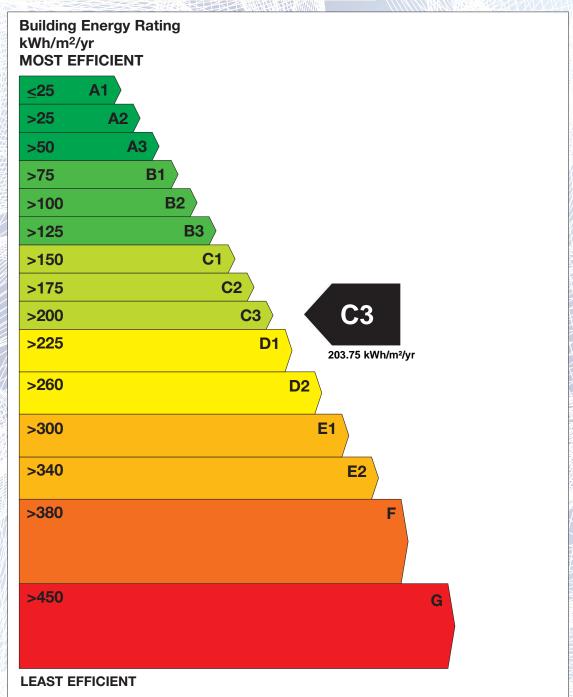

## BER for the building detailed below is:

**C**3

| Address             | ABBEY RIVER COURT<br>APT 406 ISLAND ROAD<br>LIMERICK CITY |
|---------------------|-----------------------------------------------------------|
| BER Number          | 110234424                                                 |
| Date of Issue       | 19/09/2017                                                |
| Valid Until         | 19/09/2027                                                |
| Assessor Number     | 103452                                                    |
| Assessor Company No | 100402                                                    |

The Building Energy Rating (BER) is an indication of the energy performance of this dwelling. It covers energy use for space heating, water heating, ventilation and lighting, calculated on the basis of standard occupancy. It is expressed as primary energy use per unit floor area per year (kWh/m²/yr).