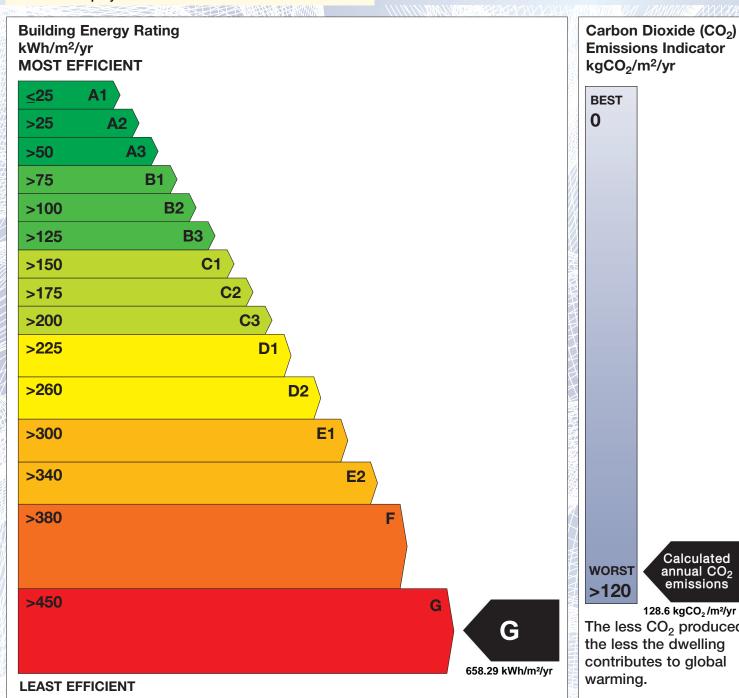

## BER for the building detailed below is:

G

**Address 5 HILL LANE** DOMINICK STREET CORK CO. CORK Eircode T23DRV0 115360364 **BER Number** Date of Issue 21/07/2022 Valid Until 21/07/2032 Assessor Number 104332 Assessor Company No 104158

The Building Energy Rating (BER) is an indication of the energy performance of this dwelling. It covers energy use for space heating, water heating, ventilation and lighting, calculated on the basis of standard occupancy. It is expressed as primary energy use per unit floor area per year (kWh/m²/yr).

'A' rated properties are the most energy efficient and will tend to have the lowest energy bills.

**Emissions Indicator** 

Calculated annual CO<sub>2</sub> emissions 128.6 kgCO<sub>2</sub>/m<sup>2</sup>/yr

The less CO<sub>2</sub> produced, the less the dwelling contributes to global

IMPORTANT: This BER is calculated on the basis of data provided to and by the BER Assessor, and using the version of the assessment software quoted below. A future BER assigned to this dwelling may be different, as a result of changes to the dwelling or to the assessment software.