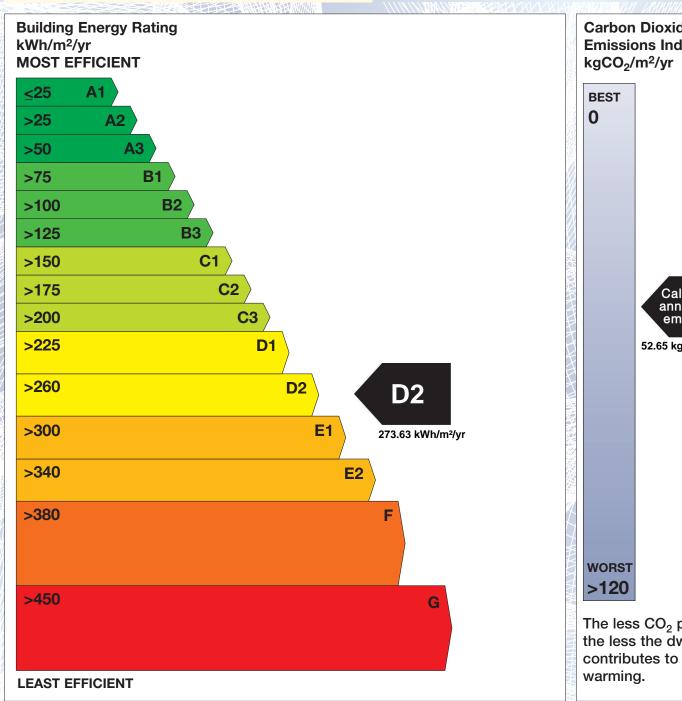

## **Building Energy Rating (BER)**

BER for the building detailed below is:

**D2** 

**Address** 8 THE WILLOWS OLD CORK ROAD LIMERICK CO. LIMERICK Eircode V94X0FN **BER Number** 117630608 Date of Issue 01/08/2024 Valid Until 01/08/2034 Assessor Number 108504 Assessor Company No 108503

The Building Energy Rating (BER) is an indication of the energy performance of this dwelling. It covers energy use for space heating, water heating, ventilation and lighting, calculated on the basis of standard occupancy. It is expressed as primary energy use per unit floor area per year (kWh/m²/yr).

'A' rated properties are the most energy efficient and will tend to have the lowest energy bills.

Carbon Dioxide (CO<sub>2</sub>) **Emissions Indicator** Calculated annual CO<sub>2</sub> emissions 52.65 kgCO<sub>2</sub>/m<sup>2</sup>/yr The less CO<sub>2</sub> produced, the less the dwelling contributes to global