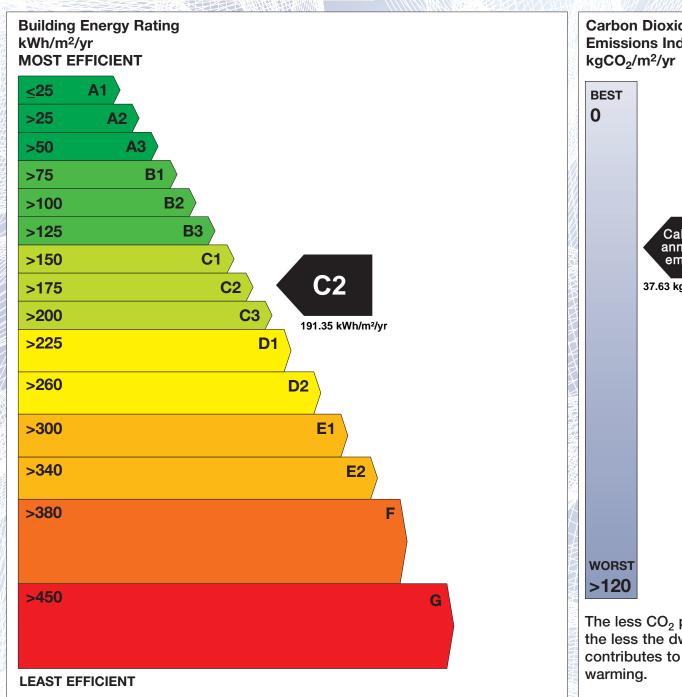

## **Building Energy Rating (BER)**

BER for the building detailed below is:

C<sub>2</sub>

**Address** 34 MILL RACE MILL ROAD **MIDDLETON** CO. CORK Eircode P25E165 **BER Number** 115956419 Date of Issue 03/11/2022 Valid Until 03/11/2032 Assessor Number 100811 Assessor Company No 100811

The Building Energy Rating (BER) is an indication of the energy performance of this dwelling. It covers energy use for space heating, water heating, ventilation and lighting, calculated on the basis of standard occupancy. It is expressed as primary energy use per unit floor area per year (kWh/m²/yr).

'A' rated properties are the most energy efficient and will tend to have the lowest energy bills.

Carbon Dioxide (CO<sub>2</sub>) **Emissions Indicator** Calculated annual CO2 emissions 37.63 kgCO<sub>2</sub>/m<sup>2</sup>/yr The less CO<sub>2</sub> produced, the less the dwelling contributes to global