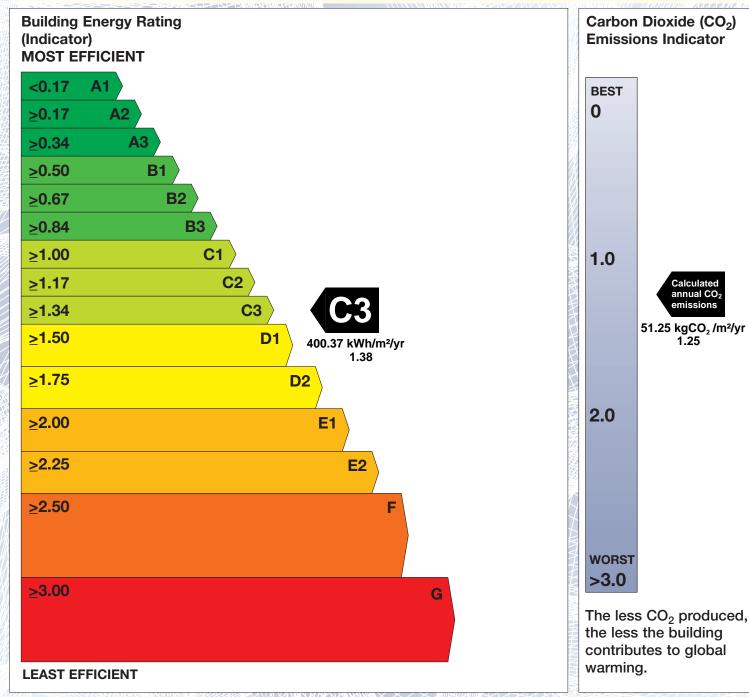

## **Building Energy Rating (BER)**

BER for the building detailed below is:

**C**3

MAIN STREET KILCORMAC CO. OFFALY R42 TN20

BER Number: 801007527

Building Type: Retail/Financial and Professio

Useful Floor Area (m²): nal services