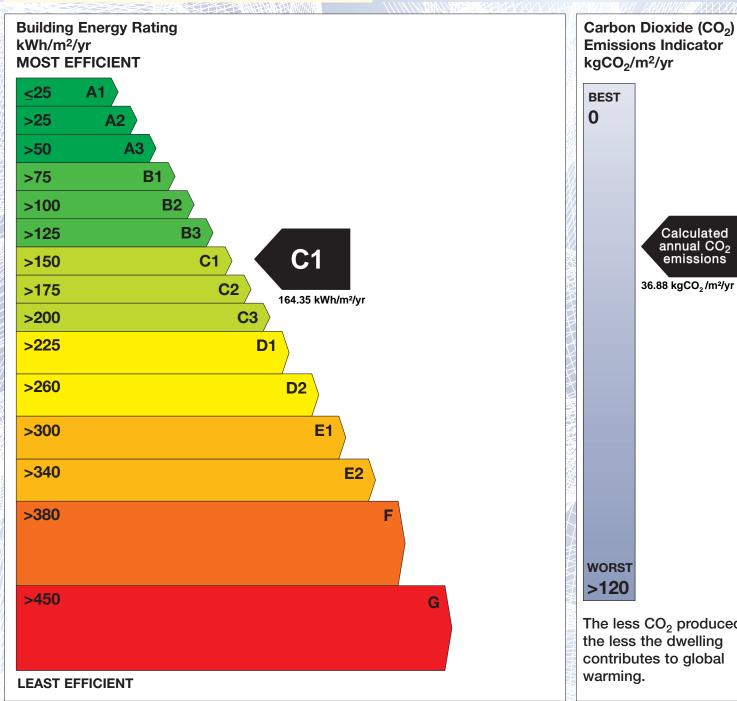

The Building Energy Rating (BER) is an indication of the energy performance of this dwelling. It covers energy use for space heating, water heating, ventilation and lighting, calculated on the basis of standard occupancy. It is expressed as primary energy use per unit floor area per year (kWh/m²/yr).

'A' rated properties are the most energy efficient and will tend to have the lowest energy bills.

**Emissions Indicator** Calculated annual CO<sub>2</sub> emissions 36.88 kgCO<sub>2</sub>/m<sup>2</sup>/yr The less CO<sub>2</sub> produced, the less the dwelling contributes to global