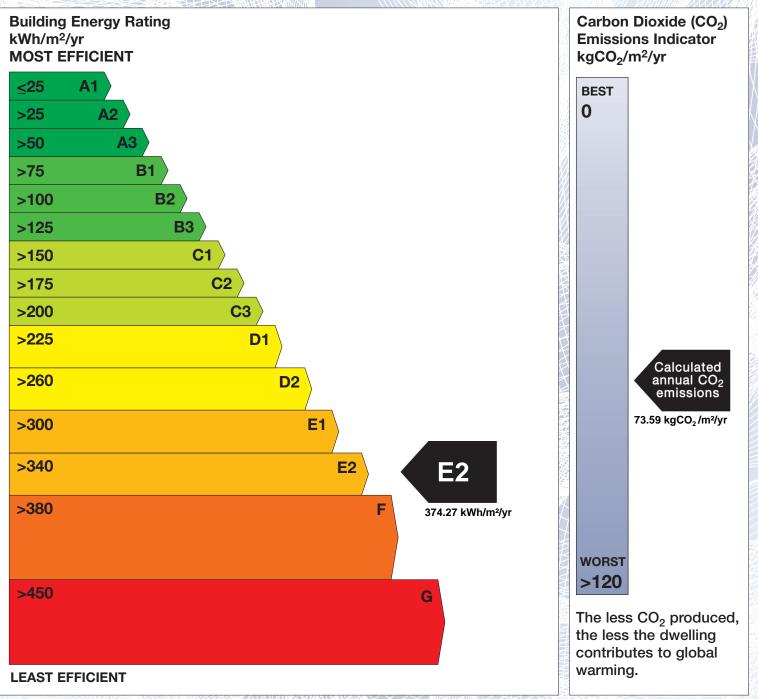

## **Building Energy Rating (BER)**

| BER for the building detailed below is: |                                                     | E2   |
|-----------------------------------------|-----------------------------------------------------|------|
| Address                                 | 3 CORBETT HOUSE<br>BALLINA<br>KILLALOE<br>CO. CLARE |      |
| Eircode                                 | V94VX89                                             |      |
| BER Number                              | 103560736                                           |      |
| Date of Issue                           | 17/11/2020                                          |      |
| Valid Until                             | 17/11/2030                                          |      |
| Assessor Number                         | 102128                                              |      |
| Assessor Company No                     | 104823                                              | MIN. |

The Building Energy Rating (BER) is an indication of the energy performance of this dwelling. It covers energy use for space heating, water heating, ventilation and lighting, calculated on the basis of standard occupancy. It is expressed as primary energy use per unit floor area per year (kWh/m<sup>2</sup>/yr).

'A' rated properties are the most energy efficient and will tend to have the lowest energy bills.

**IMPORTANT:** This BER is calculated on the basis of data provided to and by the BER Assessor, and using the version of the assessment software quoted below. A future BER assigned to this dwelling may be different, as a result of changes to the dwelling or to the assessment software.