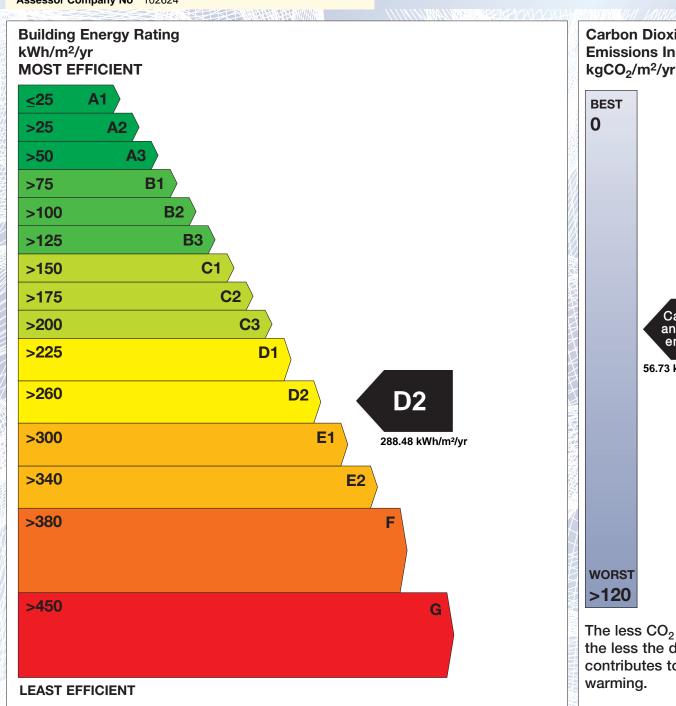

## **Building Energy Rating (BER)**

BER for the building detailed below is:

**D2** 

| Address             | 1 CORBETT HOUSE<br>BALLINA<br>KILLALOE<br>CO. CLARE |
|---------------------|-----------------------------------------------------|
| BER Number          | 103559613                                           |
| Date of Issue       | 10/02/2020                                          |
| Valid Until         | 10/02/2030                                          |
| Assessor Number     | 105965                                              |
| Assessor Company No | 102624                                              |

'A' rated properties are the most energy efficient and will tend to have the lowest energy bills.

Carbon Dioxide (CO<sub>2</sub>) **Emissions Indicator** kgCO<sub>2</sub>/m<sup>2</sup>/yr Calculated annual CO2 emissions 56.73 kgCO<sub>2</sub>/m<sup>2</sup>/yr The less CO<sub>2</sub> produced, the less the dwelling contributes to global